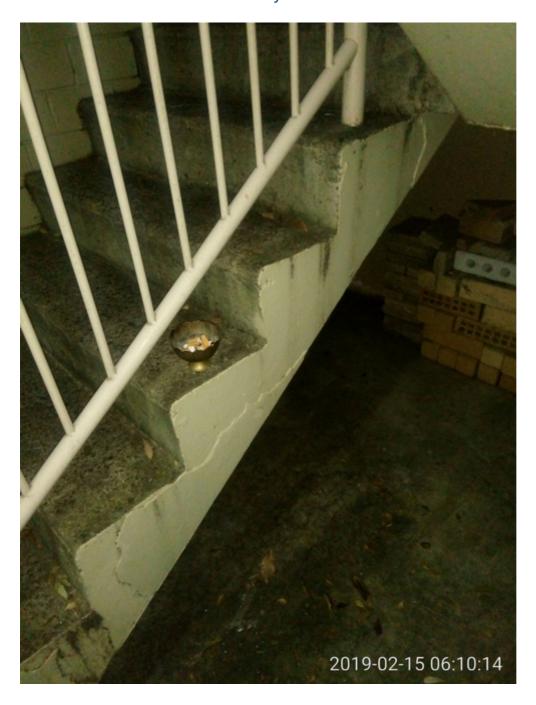

| Waratah Strata Management and maintenance staff kept fire door 2 opened for smoking and unattended by any staff for more than five hours on 6 <sup>th</sup> of February 2019120                        |
|--------------------------------------------------------------------------------------------------------------------------------------------------------------------------------------------------------|
| Waratah Strata Management and maintenance staff facilitating smoking in SP52948 and hiding the ashtray near louvres on 8 <sup>th</sup> of February 2019121                                             |
| Waratah Strata Management and maintenance staff facilitating smoking in SP52948 and hiding the ashtray near louvres on 9 <sup>th</sup> of February 2019124                                             |
| Waratah Strata Management and maintenance staff facilitating smoking in SP52948 and hiding the ashtray near louvres on 10 <sup>th</sup> of February 2019126                                            |
| Waratah Strata Management and maintenance staff facilitating smoking in SP52948 and not cleaning the ashtray near tennis courts on 10 <sup>th</sup> of February 2019129                                |
| Waratah Strata Management and maintenance staff facilitating smoking in SP52948 and hiding the ashtray near louvres on 12 <sup>th</sup> of February 2019130                                            |
| Waratah Strata Management and maintenance staff facilitating smoking in SP52948 and hiding the ashtray near louvres on 14 <sup>th</sup> of February 2019131                                            |
| Waratah Strata Management and maintenance staff facilitating smoking near fire door 2 in SP52948 on 15 <sup>th</sup> of February 2019                                                                  |
| Waratah Strata Management and maintenance staff facilitating smoking and hiding the ashtray near louvres in SP52948 on 16 <sup>th</sup> of February 2019134                                            |
| Waratah Strata Management and maintenance staff facilitating smoking and not cleaning cigarette butt litter behind fire door 2 in SP52948 on 17 <sup>th</sup> of February 2019136                      |
| Waratah Strata Management and maintenance staff facilitating smoking in SP52948 and not cleaning cigarette butts in gazebo area near tennis courts on 17 <sup>th</sup> of February 2019137             |
| Waratah Strata Management and maintenance staff facilitating smoking in SP52948 and not cleaning disposed cigarette lighter near gazebo area and tennis courts on 17 <sup>th</sup> of February 2019138 |
| SP52948 – Repeated offender witnessed smoking behind Fire door 2 in basement of Block A every day in February 2019                                                                                     |
| Waratah Strata Management and maintenance staff facilitating smoking and hiding the ashtray near louvres behind fire door 2 in SP52948 on 18 <sup>th</sup> of February 2019140                         |
| Waratah Strata Management and maintenance staff facilitating smoking and hiding the ashtray near louvres behind fire door 2 in SP52948 on 20 <sup>th</sup> of February 2019143                         |
| Waratah Strata Management and maintenance staff facilitating smoking and hiding the ashtray near louvres behind fire door 2 in SP52948 on 21 <sup>st</sup> of February 2019146                         |
| Waratah Strata Management and maintenance staff facilitating smoking and hiding the ashtray near louvres behind fire door 2 in SP52948 on 22 <sup>nd</sup> of February 2019147                         |
| Waratah Strata Management and maintenance staff facilitating smoking and hiding the ashtray near louvres behind fire door 2 in SP52948 on 23 <sup>rd</sup> of February 2019149                         |
| Waratah Strata Management and maintenance staff facilitating smoking in SP52948 and not cleaning disposed cigarette lighter near gazebo area and tennis courts on 23 <sup>rd</sup> of February 2019    |
| Waratah Strata Management and maintenance staff facilitating smoking in SP52948 and not cleaning disposed cigarette lighter near gazebo area and tennis courts on 24 <sup>th</sup> of February 2019    |
| Waratah Strata Management and maintenance staff facilitating smoking and hiding the ashtray near louvres behind fire door 2 in SP52948 on 25 <sup>th</sup> of February 2019154                         |
| Waratah Strata Management and maintenance staff facilitating smoking and hiding the ashtray near louvres behind fire door 2 in SP52948 on 26 <sup>th</sup> of February 2019156                         |