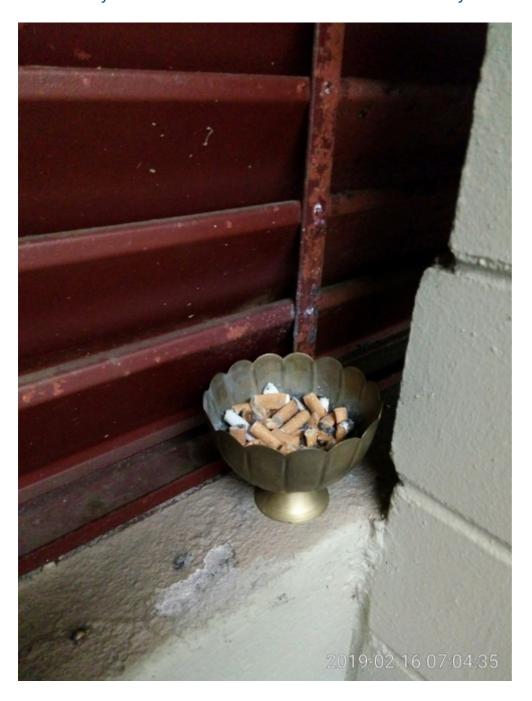

| Waratah Strata Management and maintenance staff facilitating smoking in SP52948 on 6 <sup>th</sup> of January 201980                                                                                                |
|---------------------------------------------------------------------------------------------------------------------------------------------------------------------------------------------------------------------|
| Waratah Strata Management and maintenance staff facilitating smoking in SP52948 on 8 <sup>th</sup> of January 201981                                                                                                |
| Waratah Strata Management and maintenance staff facilitating smoking in SP52948 on 10 <sup>th</sup> of January 201983                                                                                               |
| Waratah Strata Management and maintenance staff facilitating smoking in SP52948 on 11 <sup>th</sup> of January 201985                                                                                               |
| Waratah Strata Management and maintenance staff facilitating smoking in SP52948 on 13 <sup>th</sup> of January 201987                                                                                               |
| Waratah Strata Management and maintenance staff facilitating smoking in SP52948 on 16 <sup>th</sup> of January 201988                                                                                               |
| Waratah Strata Management and maintenance staff facilitating smoking in SP52948 on 17 <sup>th</sup> of January 201989                                                                                               |
| Waratah Strata Management and maintenance staff facilitating smoking in SP52948 on 18 <sup>th</sup> of January 201990                                                                                               |
| Waratah Strata Management and maintenance staff facilitating smoking in SP52948 on 20 <sup>th</sup> of January 201991                                                                                               |
| Waratah Strata Management and maintenance staff discrimination in SP52948 on 22 <sup>nd</sup> of January 2019 – notice against smoking in elevator in Block C but not in Block A92                                  |
| Waratah Strata Management and maintenance staff facilitating smoking in SP52948 on 23 <sup>rd</sup> of January 201993                                                                                               |
| Waratah Strata Management and maintenance staff facilitating smoking in SP52948 on 24 <sup>th</sup> of January 2019 – itter on the ground94                                                                         |
| Waratah Strata Management and maintenance staff facilitating smoking in SP52948 on 25 <sup>th</sup> of January 2019 – itter still on the ground96                                                                   |
| Waratah Strata Management and maintenance staff facilitating smoking in SP52948 on 26 <sup>th</sup> of January 2019 – itter still on the ground99                                                                   |
| Waratah Strata Management and maintenance staff appear to have finally removed ashtray after second Lot 158 warning in email but still no notices about smoking regulations on 26 <sup>th</sup> of January 2019100  |
| Waratah Strata Management and maintenance staff facilitating smoking in SP52948 on 27 <sup>th</sup> of January 2019 – itter still on the ground                                                                     |
| Waratah Strata Management and maintenance staff facilitating smoking in SP52948 and not cleaning cigarette outts in gazebo area near tennis courts on 27 <sup>th</sup> of January 2019 – litter still on the ground |
| Waratah Strata Management and maintenance staff facilitating smoking in SP52948 on 29 <sup>th</sup> of January 2019 – same litter still on the ground for seven days without cleaning106                            |
| Waratah Strata Management and maintenance staff facilitating smoking in SP52948 on 29 <sup>th</sup> of January 2019 –<br>new cigarette butt litter on the ground107                                                 |
| Waratah Strata Management and maintenance staff facilitating smoking in SP52948 on 31 <sup>th</sup> of January 2019 – same litter still on the ground for nine days without cleaning108                             |
| Waratah Strata Management and maintenance staff facilitating smoking in SP52948 on 1 <sup>st</sup> of February 2019 – itter finally cleaned on the ground after nine days and large ashtray removed                 |
| SP52948 – Repeated owner witnessed smoking behind Fire door 2 in basement of Block A at around 20:15 hours on 31 <sup>th</sup> of January 201911                                                                    |
| SP52948 – Another complaint sent to Waratah Strata Management and maintenance staff with evidence of poor cleaning services on 24 <sup>th</sup> of January 2019112                                                  |
| SP52948 – Repeated offender witnessed smoking behind Fire door 2 in basement of Block A at around 17:15 nours on 2 <sup>nd</sup> of February 2019113                                                                |
| Waratah Strata Management and maintenance staff discrimination in SP52948 on 5 <sup>th</sup> of February 2019 – notice against smoking in elevator in Block C but not in Block A114                                 |
| Waratah Strata Management and maintenance staff facilitating smoking in SP52948 on 6 <sup>th</sup> of February 2019115                                                                                              |
| Waratah Strata Management and maintenance staff facilitating smoking in SP52948 and hiding the ashtray near ouvres on 6 <sup>th</sup> of February 2019117                                                           |