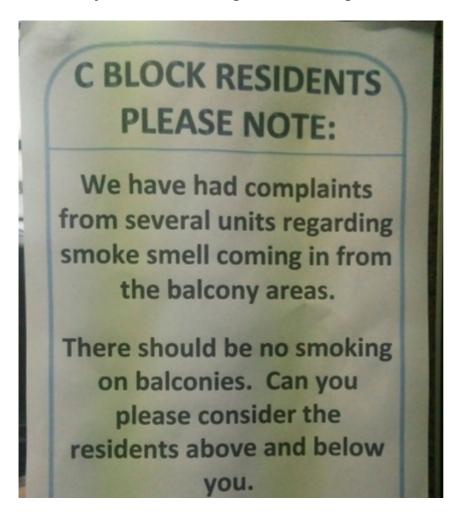

| Waratah Strata Management and maintenance staff facilitating smoking and hiding the ashtray near louvres<br>behind fire door 2 in SP52948 on 27 <sup>th</sup> of February 2019157                              |
|----------------------------------------------------------------------------------------------------------------------------------------------------------------------------------------------------------------|
| Waratah Strata Management and maintenance staff facilitating smoking and not cleaning cigarette butt behind fire door 2 in SP52948 on 27 <sup>th</sup> of February 2019159                                     |
| Waratah Strata Management and maintenance staff facilitating smoking and hiding the ashtray near louvres behind fire door 2 in SP52948 on 1 <sup>st</sup> of March 2019160                                     |
| Waratah Strata Management and maintenance staff SP52948 notice in elevator in Block B about smoking on balconies on 1 <sup>st</sup> of March 2019162                                                           |
| Waratah Strata Management and maintenance staff facilitating smoking and hiding the ashtray near louvres behind fire door 2 in SP52948 on 4 <sup>th</sup> of March 2019163                                     |
| Waratah Strata Management and maintenance staff facilitating smoking and hiding the ashtray near louvres behind fire door 2 in SP52948 on 5 <sup>th</sup> of March 2019166                                     |
| Waratah Strata Management and maintenance staff facilitating smoking and hiding the ashtray near louvres behind fire door 2 in SP52948 on 6 <sup>th</sup> of March 2019167                                     |
| Waratah Strata Management and maintenance staff facilitating smoking and hiding the ashtray near louvres behind fire door 2 in SP52948 on 7 <sup>th</sup> of March 2019169                                     |
| Waratah Strata Management and maintenance staff facilitating smoking and hiding the ashtray near louvres behind fire door 2 in SP52948 on 9 <sup>th</sup> of March 2019172                                     |
| Waratah Strata Management and maintenance staff facilitating smoking and hiding the ashtray near louvres behind fire door 2 in SP52948 on 11 <sup>th</sup> of March 2019174                                    |
| Waratah Strata Management and maintenance staff facilitating smoking and hiding the ashtray near louvres behind fire door 2 in SP52948 on 13 <sup>th</sup> of March 2019177                                    |
| Waratah Strata Management and maintenance staff facilitating smoking and hiding the ashtray near louvres behind fire door 2 in SP52948 on 16 <sup>th</sup> of March 2019179                                    |
| Waratah Strata Management and maintenance staff facilitating smoking and hiding the ashtray near louvres behind fire door 2 in SP52948 on 18 <sup>th</sup> of March 2019181                                    |
| Attempt to reason with Waratah Strata Management and maintenance staff about their facilitating smoking and hiding the ashtray near louvres behind fire door 2 in SP52948 on 19 <sup>th</sup> of March 2019184 |
| Waratah Strata Management and maintenance staff facilitating smoking and hiding the ashtray near louvres behind fire door 2 in SP52948 on 28 <sup>th</sup> of April 2019185                                    |
| Waratah Strata Management and maintenance staff facilitating smoking and allowing owner to hide cigarette butts near louvres behind fire door 2 in SP52948 on 5 <sup>th</sup> of May 2019186                   |
| Waratah Strata Management and maintenance staff facilitating smoking and allowing owner to hide cigarette butts near louvres behind fire door 2 in SP52948 on 8 <sup>th</sup> of May 2019187                   |
| Final warning to Waratah Strata Management and maintenance staff about facilitating smoking near louvres behind fire door 2 in SP52948 on 9 <sup>th</sup> of May 2019188                                       |
| Waratah Strata Management and maintenance staff facilitating smoking and allowing owner to hide cigarette butts near louvres behind fire door 2 in SP52948 on 10 <sup>th</sup> of May 2019189                  |
| Block D garden flooded with cigarette butts190                                                                                                                                                                 |
| Ongoing smoking problems in 2020 and 2021 – examples of various notices in elevators – the problem was never reported in minutes of committee meetings, smoking in garage areas is a daily occurrence191       |
|                                                                                                                                                                                                                |