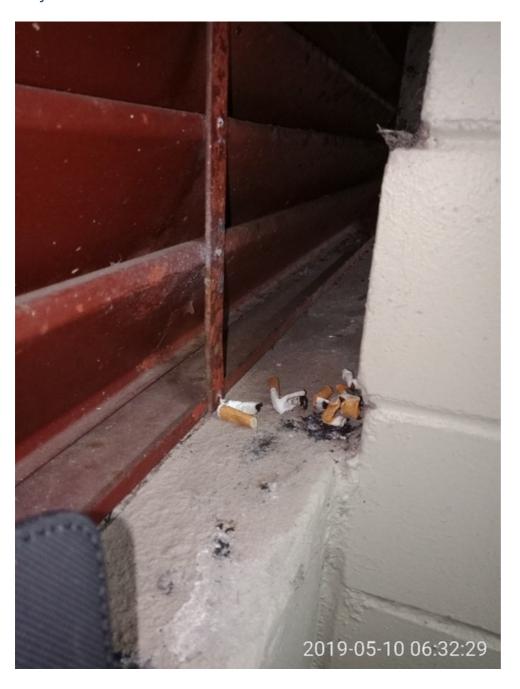

Waratah Strata Management and maintenance staff facilitating smoking in SP52948 – an example of what one day of smoking creates – comparison between  $17^{\text{th}}$  of January 2019 and  $18^{\text{th}}$  of January 2019

SP52948 – Examples of three complaints by Lot 158 about smoking to Waratah Strata Management and maintenance staff in January and February 2019 that were not responded to or acted upon

18th of January 2019