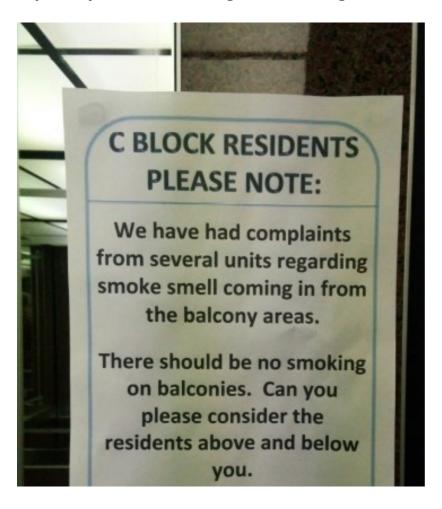

| Waratah Strata Management and maintenance staff facilitating smoking and hiding the ashtray near louvres<br>behind fire door 2 in SP52948 on 27 <sup>th</sup> of February 2019157                              |
|----------------------------------------------------------------------------------------------------------------------------------------------------------------------------------------------------------------|
| Waratah Strata Management and maintenance staff facilitating smoking and not cleaning cigarette butt behind fire door 2 in SP52948 on 27 <sup>th</sup> of February 2019159                                     |
| Waratah Strata Management and maintenance staff facilitating smoking and hiding the ashtray near louvres behind fire door 2 in SP52948 on 1 <sup>st</sup> of March 2019160                                     |
| Waratah Strata Management and maintenance staff SP52948 notice in elevator in Block B about smoking on balconies on 1 <sup>st</sup> of March 2019162                                                           |
| Waratah Strata Management and maintenance staff facilitating smoking and hiding the ashtray near louvres behind fire door 2 in SP52948 on 4 <sup>th</sup> of March 2019163                                     |
| Waratah Strata Management and maintenance staff facilitating smoking and hiding the ashtray near louvres behind fire door 2 in SP52948 on 5 <sup>th</sup> of March 2019166                                     |
| Waratah Strata Management and maintenance staff facilitating smoking and hiding the ashtray near louvres behind fire door 2 in SP52948 on 6 <sup>th</sup> of March 2019167                                     |
| Waratah Strata Management and maintenance staff facilitating smoking and hiding the ashtray near louvres behind fire door 2 in SP52948 on 7 <sup>th</sup> of March 2019169                                     |
| Waratah Strata Management and maintenance staff facilitating smoking and hiding the ashtray near louvres behind fire door 2 in SP52948 on 9 <sup>th</sup> of March 2019172                                     |
| Waratah Strata Management and maintenance staff facilitating smoking and hiding the ashtray near louvres behind fire door 2 in SP52948 on 11 <sup>th</sup> of March 2019174                                    |
| Waratah Strata Management and maintenance staff facilitating smoking and hiding the ashtray near louvres behind fire door 2 in SP52948 on 13 <sup>th</sup> of March 2019177                                    |
| Waratah Strata Management and maintenance staff facilitating smoking and hiding the ashtray near louvres behind fire door 2 in SP52948 on 16 <sup>th</sup> of March 2019179                                    |
| Waratah Strata Management and maintenance staff facilitating smoking and hiding the ashtray near louvres behind fire door 2 in SP52948 on 18 <sup>th</sup> of March 2019181                                    |
| Attempt to reason with Waratah Strata Management and maintenance staff about their facilitating smoking and hiding the ashtray near louvres behind fire door 2 in SP52948 on 19 <sup>th</sup> of March 2019184 |
| Waratah Strata Management and maintenance staff facilitating smoking and hiding the ashtray near louvres behind fire door 2 in SP52948 on 28 <sup>th</sup> of April 2019185                                    |
| Waratah Strata Management and maintenance staff facilitating smoking and allowing owner to hide cigarette butts near louvres behind fire door 2 in SP52948 on 5 <sup>th</sup> of May 2019186                   |
| Waratah Strata Management and maintenance staff facilitating smoking and allowing owner to hide cigarette butts near louvres behind fire door 2 in SP52948 on 8 <sup>th</sup> of May 2019187                   |
| Final warning to Waratah Strata Management and maintenance staff about facilitating smoking near louvres behind fire door 2 in SP52948 on 9 <sup>th</sup> of May 2019188                                       |
| Waratah Strata Management and maintenance staff facilitating smoking and allowing owner to hide cigarette butts near louvres behind fire door 2 in SP52948 on 10 <sup>th</sup> of May 2019189                  |
| Block D garden flooded with cigarette butts190                                                                                                                                                                 |
| Ongoing smoking problems in 2020 and 2021 – examples of various notices in elevators – the problem was never reported in minutes of committee meetings, smoking in garage areas is a daily occurrence191       |
|                                                                                                                                                                                                                |