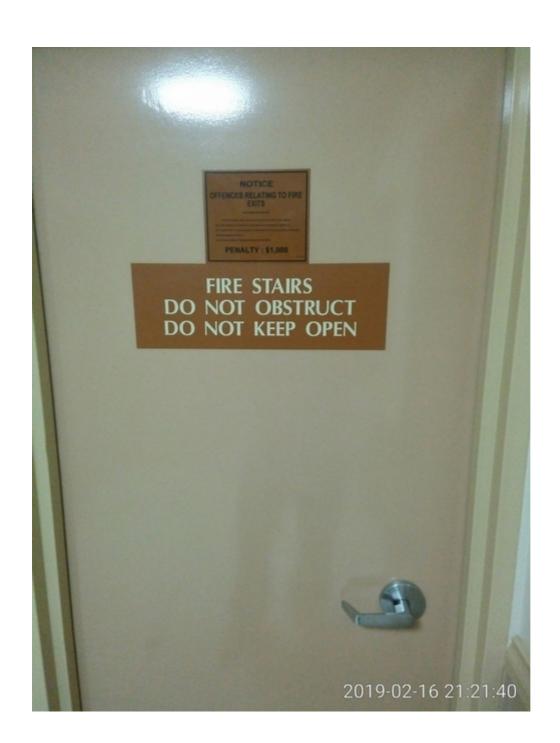

10<sup>th</sup> of February 2019.

In NSW all fire doors must permanently display the sign (Fire Safety Door / Do Not Obstruct / Do Not Keep Open) and they must also display this sign outlining the 'Offences Relating to Fire Exits'