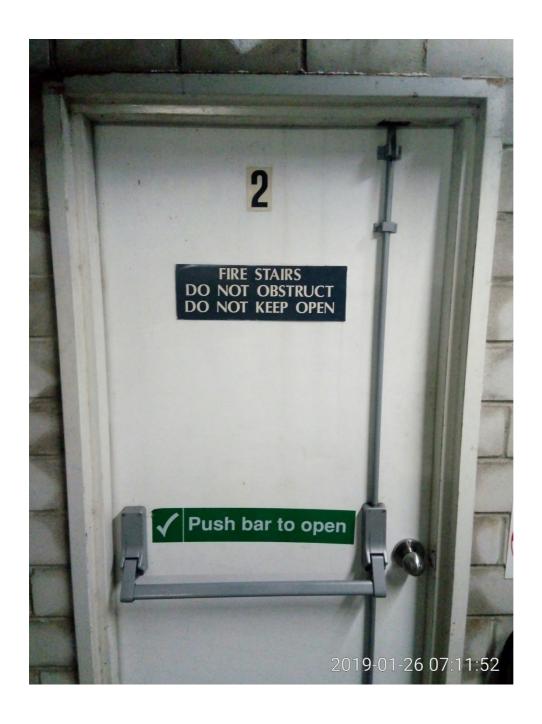

Compliance with fire safety standards is lacking in various areas in SP52948 (photo and video evidence has been collected). Examples:

• There are no displays of yearly fire compliance notices.

- Lot of rubbish, building materials, and even paints are close or near the fire doors.
- Many fire doors do not have proper notices, including warnings about penalties.
- The worst example is Fire Door 2 below Block A, which is, among the other issues, kept open by an owner every day. Where occupants prop open the main fire door is a compliance issue for the Ryde Council to address through issuing of Fire Safety Orders and/or Penalty/Infringement Notices. The reason why fire doors are to be kept closed on a multi storey building is because the building needs to be pressurized for when there is a fire. Each floor needs to have a positive air pressure to stop a fire from spreading.

#### **Table of Contents**

|    | Waratah Strata Management and maintenance staff facilitating smoking in SP52948 – an example of what one day of smoking creates – comparison between 17 <sup>th</sup> of January 2019 and 18 <sup>th</sup> of January 20198                                                                                                                                                                                                                                                                                                                                                                                                                                                                                                                                                                                                                                                                                                                                                                                                                                                                                                                                                                                                                                                                                                                                                                                                                                                                                                                                                                                                                                                                                                                                                                                                                                                                                                                                       |
|----|-------------------------------------------------------------------------------------------------------------------------------------------------------------------------------------------------------------------------------------------------------------------------------------------------------------------------------------------------------------------------------------------------------------------------------------------------------------------------------------------------------------------------------------------------------------------------------------------------------------------------------------------------------------------------------------------------------------------------------------------------------------------------------------------------------------------------------------------------------------------------------------------------------------------------------------------------------------------------------------------------------------------------------------------------------------------------------------------------------------------------------------------------------------------------------------------------------------------------------------------------------------------------------------------------------------------------------------------------------------------------------------------------------------------------------------------------------------------------------------------------------------------------------------------------------------------------------------------------------------------------------------------------------------------------------------------------------------------------------------------------------------------------------------------------------------------------------------------------------------------------------------------------------------------------------------------------------------------|
|    | SP52948 – Examples of three complaints by Lot 158 about smoking to Waratah Strata Management and maintenance staff in January and February 2019 that were not responded to or acted upon                                                                                                                                                                                                                                                                                                                                                                                                                                                                                                                                                                                                                                                                                                                                                                                                                                                                                                                                                                                                                                                                                                                                                                                                                                                                                                                                                                                                                                                                                                                                                                                                                                                                                                                                                                          |
|    | In NSW all fire doors must permanently display the sign (Fire Safety Door / Do Not Obstruct / Do Not Keep Open) and they must also display this sign outlining the 'Offences Relating to Fire Exits'10                                                                                                                                                                                                                                                                                                                                                                                                                                                                                                                                                                                                                                                                                                                                                                                                                                                                                                                                                                                                                                                                                                                                                                                                                                                                                                                                                                                                                                                                                                                                                                                                                                                                                                                                                            |
|    | SP52948 No Fire Doors in the basement have signs outlining the 'Offences Relating to Fire Exits' but fire doors on level 7 in buildings do                                                                                                                                                                                                                                                                                                                                                                                                                                                                                                                                                                                                                                                                                                                                                                                                                                                                                                                                                                                                                                                                                                                                                                                                                                                                                                                                                                                                                                                                                                                                                                                                                                                                                                                                                                                                                        |
|    | SP52948 All fire doors in the basement have emergency usage signs, except Fire Door 2 in Block A where unrestricted smoking is facilitated by Waratah Strata Management and maintenance staff14                                                                                                                                                                                                                                                                                                                                                                                                                                                                                                                                                                                                                                                                                                                                                                                                                                                                                                                                                                                                                                                                                                                                                                                                                                                                                                                                                                                                                                                                                                                                                                                                                                                                                                                                                                   |
|    | SP52948 "No smoking" notice in basement but missing in most other areas including fire stairs in all buildings except Block C level 2 and 3                                                                                                                                                                                                                                                                                                                                                                                                                                                                                                                                                                                                                                                                                                                                                                                                                                                                                                                                                                                                                                                                                                                                                                                                                                                                                                                                                                                                                                                                                                                                                                                                                                                                                                                                                                                                                       |
|    | $SP52948 \; EC \; meeting \; on \; 12^{th} \; of \; April \; 2018 \; - \; request \; to \; maintenance \; staff \; to \; add \; additional \; no \; smoking \; signs \\ 23 \  \   12^{th} \  \ \ \ \ \ \ \ \ \ \ \ \ \ \ \ \ \ $ |
|    | SP52948 By-Laws related to smoking and rubbish in period 1998 to October 201624                                                                                                                                                                                                                                                                                                                                                                                                                                                                                                                                                                                                                                                                                                                                                                                                                                                                                                                                                                                                                                                                                                                                                                                                                                                                                                                                                                                                                                                                                                                                                                                                                                                                                                                                                                                                                                                                                   |
|    | Strata Schemes Management Act 1996 Section 117                                                                                                                                                                                                                                                                                                                                                                                                                                                                                                                                                                                                                                                                                                                                                                                                                                                                                                                                                                                                                                                                                                                                                                                                                                                                                                                                                                                                                                                                                                                                                                                                                                                                                                                                                                                                                                                                                                                    |
|    | EC members and BCS Strata Management were fully aware of SP49822 vs May & Ors decision at CTTT in 2006.26                                                                                                                                                                                                                                                                                                                                                                                                                                                                                                                                                                                                                                                                                                                                                                                                                                                                                                                                                                                                                                                                                                                                                                                                                                                                                                                                                                                                                                                                                                                                                                                                                                                                                                                                                                                                                                                         |
|    | SP52948 By-Laws related to smoking and rubbish as secretly registered by Waratah Strata Management on 30 <sup>th</sup> of October 2017                                                                                                                                                                                                                                                                                                                                                                                                                                                                                                                                                                                                                                                                                                                                                                                                                                                                                                                                                                                                                                                                                                                                                                                                                                                                                                                                                                                                                                                                                                                                                                                                                                                                                                                                                                                                                            |
|    | SP52948 By-Laws related to smoking and rubbish as registered secretly by Waratah Strata Management on 26 <sup>th</sup> of October 2018                                                                                                                                                                                                                                                                                                                                                                                                                                                                                                                                                                                                                                                                                                                                                                                                                                                                                                                                                                                                                                                                                                                                                                                                                                                                                                                                                                                                                                                                                                                                                                                                                                                                                                                                                                                                                            |
|    | Strata Schemes Management Act 2015 Section 153                                                                                                                                                                                                                                                                                                                                                                                                                                                                                                                                                                                                                                                                                                                                                                                                                                                                                                                                                                                                                                                                                                                                                                                                                                                                                                                                                                                                                                                                                                                                                                                                                                                                                                                                                                                                                                                                                                                    |
|    | Sydney landlord ordered to pay \$11,000 to tenant because of chain-smoking neighbour30                                                                                                                                                                                                                                                                                                                                                                                                                                                                                                                                                                                                                                                                                                                                                                                                                                                                                                                                                                                                                                                                                                                                                                                                                                                                                                                                                                                                                                                                                                                                                                                                                                                                                                                                                                                                                                                                            |
| St | rata Schemes Management Act 2015 Section 238 - Orders relating to strata committee and officers31                                                                                                                                                                                                                                                                                                                                                                                                                                                                                                                                                                                                                                                                                                                                                                                                                                                                                                                                                                                                                                                                                                                                                                                                                                                                                                                                                                                                                                                                                                                                                                                                                                                                                                                                                                                                                                                                 |
| St | rata Schemes Management Act 2015 Section 260 – Personal liability32                                                                                                                                                                                                                                                                                                                                                                                                                                                                                                                                                                                                                                                                                                                                                                                                                                                                                                                                                                                                                                                                                                                                                                                                                                                                                                                                                                                                                                                                                                                                                                                                                                                                                                                                                                                                                                                                                               |
|    | Breach of a By-Law and penalties in NSW                                                                                                                                                                                                                                                                                                                                                                                                                                                                                                                                                                                                                                                                                                                                                                                                                                                                                                                                                                                                                                                                                                                                                                                                                                                                                                                                                                                                                                                                                                                                                                                                                                                                                                                                                                                                                                                                                                                           |
|    | Lot 158 submission for EC meeting dated 23 <sup>rd</sup> of February 201034                                                                                                                                                                                                                                                                                                                                                                                                                                                                                                                                                                                                                                                                                                                                                                                                                                                                                                                                                                                                                                                                                                                                                                                                                                                                                                                                                                                                                                                                                                                                                                                                                                                                                                                                                                                                                                                                                       |
|    | Extract from EC meeting dated 24 <sup>th</sup> of February 2010 with recommendation to prevent smoking near fire doors                                                                                                                                                                                                                                                                                                                                                                                                                                                                                                                                                                                                                                                                                                                                                                                                                                                                                                                                                                                                                                                                                                                                                                                                                                                                                                                                                                                                                                                                                                                                                                                                                                                                                                                                                                                                                                            |
|    | BCS Strata Management sent warning letter to Lot owner about smoking on 10 <sup>th</sup> of September 201436                                                                                                                                                                                                                                                                                                                                                                                                                                                                                                                                                                                                                                                                                                                                                                                                                                                                                                                                                                                                                                                                                                                                                                                                                                                                                                                                                                                                                                                                                                                                                                                                                                                                                                                                                                                                                                                      |
|    | Complaint by Universal Strata Services to BCS Strata Management about Repeated offender persistent smoking and littering on 20 <sup>th</sup> of October 201437                                                                                                                                                                                                                                                                                                                                                                                                                                                                                                                                                                                                                                                                                                                                                                                                                                                                                                                                                                                                                                                                                                                                                                                                                                                                                                                                                                                                                                                                                                                                                                                                                                                                                                                                                                                                    |
|    | BCS Strata Management sent warning letter to same Lot owner about smoking on 24 <sup>th</sup> of November 201438                                                                                                                                                                                                                                                                                                                                                                                                                                                                                                                                                                                                                                                                                                                                                                                                                                                                                                                                                                                                                                                                                                                                                                                                                                                                                                                                                                                                                                                                                                                                                                                                                                                                                                                                                                                                                                                  |
|    | BCS Strata Management sent warning letter to repeated offender about smoking on 30 <sup>th</sup> of March 201639                                                                                                                                                                                                                                                                                                                                                                                                                                                                                                                                                                                                                                                                                                                                                                                                                                                                                                                                                                                                                                                                                                                                                                                                                                                                                                                                                                                                                                                                                                                                                                                                                                                                                                                                                                                                                                                  |
|    | BCS Strata Management sent warning letter to owners about smoking on 13 <sup>th</sup> of May 201640                                                                                                                                                                                                                                                                                                                                                                                                                                                                                                                                                                                                                                                                                                                                                                                                                                                                                                                                                                                                                                                                                                                                                                                                                                                                                                                                                                                                                                                                                                                                                                                                                                                                                                                                                                                                                                                               |
|    | Lot 158 complaint ignored by Waratah Strata Management and maintenance staff in July 2018 – with photos on 26 <sup>th</sup> of June 2018, 7 <sup>th</sup> of July 2018, and 13 <sup>th</sup> of July 201841                                                                                                                                                                                                                                                                                                                                                                                                                                                                                                                                                                                                                                                                                                                                                                                                                                                                                                                                                                                                                                                                                                                                                                                                                                                                                                                                                                                                                                                                                                                                                                                                                                                                                                                                                       |
|    | Waratah Strata Management and maintenance staff facilitating smoking in SP52948 on 9 <sup>th</sup> of July 201843                                                                                                                                                                                                                                                                                                                                                                                                                                                                                                                                                                                                                                                                                                                                                                                                                                                                                                                                                                                                                                                                                                                                                                                                                                                                                                                                                                                                                                                                                                                                                                                                                                                                                                                                                                                                                                                 |
|    | Waratah Strata Management and maintenance staff facilitating smoking in SP52948 on 25 <sup>th</sup> of August 201844                                                                                                                                                                                                                                                                                                                                                                                                                                                                                                                                                                                                                                                                                                                                                                                                                                                                                                                                                                                                                                                                                                                                                                                                                                                                                                                                                                                                                                                                                                                                                                                                                                                                                                                                                                                                                                              |
|    | Waratah Strata Management and maintenance staff facilitating smoking in SP52948 on 22 <sup>nd</sup> of September 2018                                                                                                                                                                                                                                                                                                                                                                                                                                                                                                                                                                                                                                                                                                                                                                                                                                                                                                                                                                                                                                                                                                                                                                                                                                                                                                                                                                                                                                                                                                                                                                                                                                                                                                                                                                                                                                             |
|    | Waratah Strata Management and maintenance staff facilitating smoking in SP52948 on 3 <sup>rd</sup> of October 201846                                                                                                                                                                                                                                                                                                                                                                                                                                                                                                                                                                                                                                                                                                                                                                                                                                                                                                                                                                                                                                                                                                                                                                                                                                                                                                                                                                                                                                                                                                                                                                                                                                                                                                                                                                                                                                              |