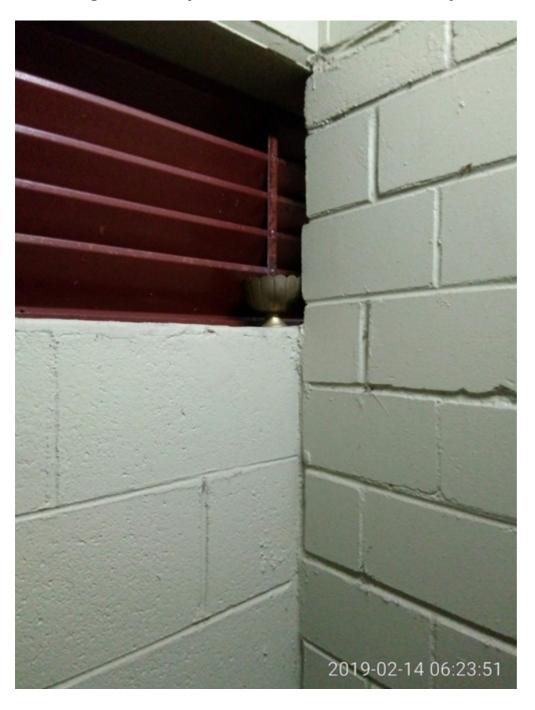

| Waratah Strata Management and maintenance staff kept fire door 2 opened for smoking and unattended by any staff for more than five hours on 6 <sup>th</sup> of February 2019120                        |
|--------------------------------------------------------------------------------------------------------------------------------------------------------------------------------------------------------|
| Waratah Strata Management and maintenance staff facilitating smoking in SP52948 and hiding the ashtray near louvres on 8 <sup>th</sup> of February 2019121                                             |
| Waratah Strata Management and maintenance staff facilitating smoking in SP52948 and hiding the ashtray near louvres on 9 <sup>th</sup> of February 2019124                                             |
| Waratah Strata Management and maintenance staff facilitating smoking in SP52948 and hiding the ashtray near louvres on 10 <sup>th</sup> of February 2019126                                            |
| Waratah Strata Management and maintenance staff facilitating smoking in SP52948 and not cleaning the ashtray near tennis courts on 10 <sup>th</sup> of February 2019129                                |
| Waratah Strata Management and maintenance staff facilitating smoking in SP52948 and hiding the ashtray near louvres on 12 <sup>th</sup> of February 2019130                                            |
| Waratah Strata Management and maintenance staff facilitating smoking in SP52948 and hiding the ashtray near louvres on 14 <sup>th</sup> of February 2019131                                            |
| Waratah Strata Management and maintenance staff facilitating smoking near fire door 2 in SP52948 on 15 <sup>th</sup> of February 2019                                                                  |
| Waratah Strata Management and maintenance staff facilitating smoking and hiding the ashtray near louvres in SP52948 on 16 <sup>th</sup> of February 2019134                                            |
| Waratah Strata Management and maintenance staff facilitating smoking and not cleaning cigarette butt litter behind fire door 2 in SP52948 on 17 <sup>th</sup> of February 2019136                      |
| Waratah Strata Management and maintenance staff facilitating smoking in SP52948 and not cleaning cigarette butts in gazebo area near tennis courts on 17 <sup>th</sup> of February 2019137             |
| Waratah Strata Management and maintenance staff facilitating smoking in SP52948 and not cleaning disposed cigarette lighter near gazebo area and tennis courts on 17 <sup>th</sup> of February 2019138 |
| SP52948 – Repeated offender witnessed smoking behind Fire door 2 in basement of Block A every day in February 2019                                                                                     |
| Waratah Strata Management and maintenance staff facilitating smoking and hiding the ashtray near louvres behind fire door 2 in SP52948 on 18 <sup>th</sup> of February 2019140                         |
| Waratah Strata Management and maintenance staff facilitating smoking and hiding the ashtray near louvres behind fire door 2 in SP52948 on 20 <sup>th</sup> of February 2019143                         |
| Waratah Strata Management and maintenance staff facilitating smoking and hiding the ashtray near louvres behind fire door 2 in SP52948 on 21 <sup>st</sup> of February 2019146                         |
| Waratah Strata Management and maintenance staff facilitating smoking and hiding the ashtray near louvres behind fire door 2 in SP52948 on 22 <sup>nd</sup> of February 2019147                         |
| Waratah Strata Management and maintenance staff facilitating smoking and hiding the ashtray near louvres behind fire door 2 in SP52948 on 23 <sup>rd</sup> of February 2019149                         |
| Waratah Strata Management and maintenance staff facilitating smoking in SP52948 and not cleaning disposed cigarette lighter near gazebo area and tennis courts on 23 <sup>rd</sup> of February 2019    |
| Waratah Strata Management and maintenance staff facilitating smoking in SP52948 and not cleaning disposed cigarette lighter near gazebo area and tennis courts on 24 <sup>th</sup> of February 2019    |
| Waratah Strata Management and maintenance staff facilitating smoking and hiding the ashtray near louvres behind fire door 2 in SP52948 on 25 <sup>th</sup> of February 2019154                         |
| Waratah Strata Management and maintenance staff facilitating smoking and hiding the ashtray near louvres behind fire door 2 in SP52948 on 26 <sup>th</sup> of February 2019156                         |