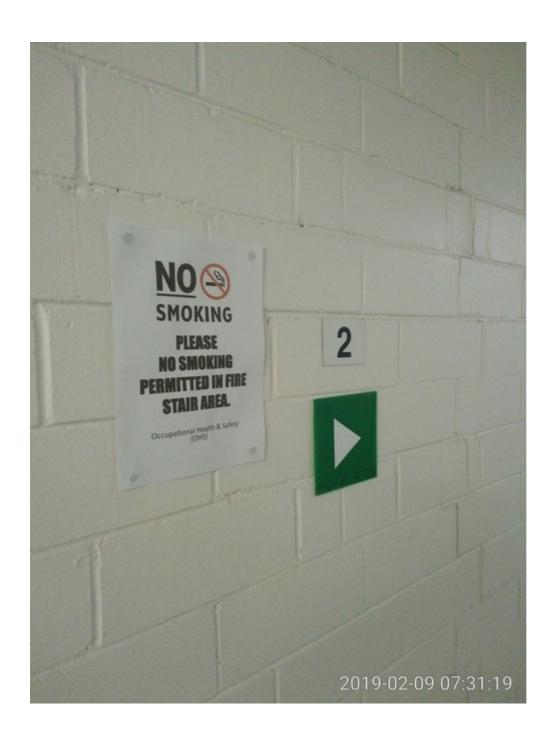

#### **Table of Contents**

|    | Waratah Strata Management and maintenance staff facilitating smoking in SP52948 – an example of what one day of smoking creates – comparison between 17 <sup>th</sup> of January 2019 and 18 <sup>th</sup> of January 20198                                                                                                                                                                                                                                                                                                                                                                                                                                                                                                                                                                                                                                                                                                                                                                                                                                                                                                                                                                                                                                                                                                                                                                                                                                                                                                                                                                                                                                                                                                                                                                                                                                                                                                                                       |
|----|-------------------------------------------------------------------------------------------------------------------------------------------------------------------------------------------------------------------------------------------------------------------------------------------------------------------------------------------------------------------------------------------------------------------------------------------------------------------------------------------------------------------------------------------------------------------------------------------------------------------------------------------------------------------------------------------------------------------------------------------------------------------------------------------------------------------------------------------------------------------------------------------------------------------------------------------------------------------------------------------------------------------------------------------------------------------------------------------------------------------------------------------------------------------------------------------------------------------------------------------------------------------------------------------------------------------------------------------------------------------------------------------------------------------------------------------------------------------------------------------------------------------------------------------------------------------------------------------------------------------------------------------------------------------------------------------------------------------------------------------------------------------------------------------------------------------------------------------------------------------------------------------------------------------------------------------------------------------|
|    | SP52948 – Examples of three complaints by Lot 158 about smoking to Waratah Strata Management and maintenance staff in January and February 2019 that were not responded to or acted upon                                                                                                                                                                                                                                                                                                                                                                                                                                                                                                                                                                                                                                                                                                                                                                                                                                                                                                                                                                                                                                                                                                                                                                                                                                                                                                                                                                                                                                                                                                                                                                                                                                                                                                                                                                          |
|    | In NSW all fire doors must permanently display the sign (Fire Safety Door / Do Not Obstruct / Do Not Keep Open) and they must also display this sign outlining the 'Offences Relating to Fire Exits'10                                                                                                                                                                                                                                                                                                                                                                                                                                                                                                                                                                                                                                                                                                                                                                                                                                                                                                                                                                                                                                                                                                                                                                                                                                                                                                                                                                                                                                                                                                                                                                                                                                                                                                                                                            |
|    | SP52948 No Fire Doors in the basement have signs outlining the 'Offences Relating to Fire Exits' but fire doors on level 7 in buildings do                                                                                                                                                                                                                                                                                                                                                                                                                                                                                                                                                                                                                                                                                                                                                                                                                                                                                                                                                                                                                                                                                                                                                                                                                                                                                                                                                                                                                                                                                                                                                                                                                                                                                                                                                                                                                        |
|    | SP52948 All fire doors in the basement have emergency usage signs, except Fire Door 2 in Block A where unrestricted smoking is facilitated by Waratah Strata Management and maintenance staff14                                                                                                                                                                                                                                                                                                                                                                                                                                                                                                                                                                                                                                                                                                                                                                                                                                                                                                                                                                                                                                                                                                                                                                                                                                                                                                                                                                                                                                                                                                                                                                                                                                                                                                                                                                   |
|    | SP52948 "No smoking" notice in basement but missing in most other areas including fire stairs in all buildings except Block C level 2 and 3                                                                                                                                                                                                                                                                                                                                                                                                                                                                                                                                                                                                                                                                                                                                                                                                                                                                                                                                                                                                                                                                                                                                                                                                                                                                                                                                                                                                                                                                                                                                                                                                                                                                                                                                                                                                                       |
|    | $SP52948 \; EC \; meeting \; on \; 12^{th} \; of \; April \; 2018 \; - \; request \; to \; maintenance \; staff \; to \; add \; additional \; no \; smoking \; signs \\ 23 \  \   12^{th} \  \ \ \ \ \ \ \ \ \ \ \ \ \ \ \ \ \ $ |
|    | SP52948 By-Laws related to smoking and rubbish in period 1998 to October 201624                                                                                                                                                                                                                                                                                                                                                                                                                                                                                                                                                                                                                                                                                                                                                                                                                                                                                                                                                                                                                                                                                                                                                                                                                                                                                                                                                                                                                                                                                                                                                                                                                                                                                                                                                                                                                                                                                   |
|    | Strata Schemes Management Act 1996 Section 117                                                                                                                                                                                                                                                                                                                                                                                                                                                                                                                                                                                                                                                                                                                                                                                                                                                                                                                                                                                                                                                                                                                                                                                                                                                                                                                                                                                                                                                                                                                                                                                                                                                                                                                                                                                                                                                                                                                    |
|    | EC members and BCS Strata Management were fully aware of SP49822 vs May & Ors decision at CTTT in 2006.26                                                                                                                                                                                                                                                                                                                                                                                                                                                                                                                                                                                                                                                                                                                                                                                                                                                                                                                                                                                                                                                                                                                                                                                                                                                                                                                                                                                                                                                                                                                                                                                                                                                                                                                                                                                                                                                         |
|    | SP52948 By-Laws related to smoking and rubbish as secretly registered by Waratah Strata Management on 30 <sup>th</sup> of October 2017                                                                                                                                                                                                                                                                                                                                                                                                                                                                                                                                                                                                                                                                                                                                                                                                                                                                                                                                                                                                                                                                                                                                                                                                                                                                                                                                                                                                                                                                                                                                                                                                                                                                                                                                                                                                                            |
|    | SP52948 By-Laws related to smoking and rubbish as registered secretly by Waratah Strata Management on 26 <sup>th</sup> of October 2018                                                                                                                                                                                                                                                                                                                                                                                                                                                                                                                                                                                                                                                                                                                                                                                                                                                                                                                                                                                                                                                                                                                                                                                                                                                                                                                                                                                                                                                                                                                                                                                                                                                                                                                                                                                                                            |
|    | Strata Schemes Management Act 2015 Section 153                                                                                                                                                                                                                                                                                                                                                                                                                                                                                                                                                                                                                                                                                                                                                                                                                                                                                                                                                                                                                                                                                                                                                                                                                                                                                                                                                                                                                                                                                                                                                                                                                                                                                                                                                                                                                                                                                                                    |
|    | Sydney landlord ordered to pay \$11,000 to tenant because of chain-smoking neighbour30                                                                                                                                                                                                                                                                                                                                                                                                                                                                                                                                                                                                                                                                                                                                                                                                                                                                                                                                                                                                                                                                                                                                                                                                                                                                                                                                                                                                                                                                                                                                                                                                                                                                                                                                                                                                                                                                            |
| St | rata Schemes Management Act 2015 Section 238 - Orders relating to strata committee and officers31                                                                                                                                                                                                                                                                                                                                                                                                                                                                                                                                                                                                                                                                                                                                                                                                                                                                                                                                                                                                                                                                                                                                                                                                                                                                                                                                                                                                                                                                                                                                                                                                                                                                                                                                                                                                                                                                 |
| St | rata Schemes Management Act 2015 Section 260 – Personal liability32                                                                                                                                                                                                                                                                                                                                                                                                                                                                                                                                                                                                                                                                                                                                                                                                                                                                                                                                                                                                                                                                                                                                                                                                                                                                                                                                                                                                                                                                                                                                                                                                                                                                                                                                                                                                                                                                                               |
|    | Breach of a By-Law and penalties in NSW                                                                                                                                                                                                                                                                                                                                                                                                                                                                                                                                                                                                                                                                                                                                                                                                                                                                                                                                                                                                                                                                                                                                                                                                                                                                                                                                                                                                                                                                                                                                                                                                                                                                                                                                                                                                                                                                                                                           |
|    | Lot 158 submission for EC meeting dated 23 <sup>rd</sup> of February 201034                                                                                                                                                                                                                                                                                                                                                                                                                                                                                                                                                                                                                                                                                                                                                                                                                                                                                                                                                                                                                                                                                                                                                                                                                                                                                                                                                                                                                                                                                                                                                                                                                                                                                                                                                                                                                                                                                       |
|    | Extract from EC meeting dated 24 <sup>th</sup> of February 2010 with recommendation to prevent smoking near fire doors                                                                                                                                                                                                                                                                                                                                                                                                                                                                                                                                                                                                                                                                                                                                                                                                                                                                                                                                                                                                                                                                                                                                                                                                                                                                                                                                                                                                                                                                                                                                                                                                                                                                                                                                                                                                                                            |
|    | BCS Strata Management sent warning letter to Lot owner about smoking on 10 <sup>th</sup> of September 201436                                                                                                                                                                                                                                                                                                                                                                                                                                                                                                                                                                                                                                                                                                                                                                                                                                                                                                                                                                                                                                                                                                                                                                                                                                                                                                                                                                                                                                                                                                                                                                                                                                                                                                                                                                                                                                                      |
|    | Complaint by Universal Strata Services to BCS Strata Management about Repeated offender persistent smoking and littering on 20 <sup>th</sup> of October 201437                                                                                                                                                                                                                                                                                                                                                                                                                                                                                                                                                                                                                                                                                                                                                                                                                                                                                                                                                                                                                                                                                                                                                                                                                                                                                                                                                                                                                                                                                                                                                                                                                                                                                                                                                                                                    |
|    | BCS Strata Management sent warning letter to same Lot owner about smoking on 24 <sup>th</sup> of November 201438                                                                                                                                                                                                                                                                                                                                                                                                                                                                                                                                                                                                                                                                                                                                                                                                                                                                                                                                                                                                                                                                                                                                                                                                                                                                                                                                                                                                                                                                                                                                                                                                                                                                                                                                                                                                                                                  |
|    | BCS Strata Management sent warning letter to repeated offender about smoking on 30 <sup>th</sup> of March 201639                                                                                                                                                                                                                                                                                                                                                                                                                                                                                                                                                                                                                                                                                                                                                                                                                                                                                                                                                                                                                                                                                                                                                                                                                                                                                                                                                                                                                                                                                                                                                                                                                                                                                                                                                                                                                                                  |
|    | BCS Strata Management sent warning letter to owners about smoking on 13 <sup>th</sup> of May 201640                                                                                                                                                                                                                                                                                                                                                                                                                                                                                                                                                                                                                                                                                                                                                                                                                                                                                                                                                                                                                                                                                                                                                                                                                                                                                                                                                                                                                                                                                                                                                                                                                                                                                                                                                                                                                                                               |
|    | Lot 158 complaint ignored by Waratah Strata Management and maintenance staff in July 2018 – with photos on 26 <sup>th</sup> of June 2018, 7 <sup>th</sup> of July 2018, and 13 <sup>th</sup> of July 201841                                                                                                                                                                                                                                                                                                                                                                                                                                                                                                                                                                                                                                                                                                                                                                                                                                                                                                                                                                                                                                                                                                                                                                                                                                                                                                                                                                                                                                                                                                                                                                                                                                                                                                                                                       |
|    | Waratah Strata Management and maintenance staff facilitating smoking in SP52948 on 9 <sup>th</sup> of July 201843                                                                                                                                                                                                                                                                                                                                                                                                                                                                                                                                                                                                                                                                                                                                                                                                                                                                                                                                                                                                                                                                                                                                                                                                                                                                                                                                                                                                                                                                                                                                                                                                                                                                                                                                                                                                                                                 |
|    | Waratah Strata Management and maintenance staff facilitating smoking in SP52948 on 25 <sup>th</sup> of August 201844                                                                                                                                                                                                                                                                                                                                                                                                                                                                                                                                                                                                                                                                                                                                                                                                                                                                                                                                                                                                                                                                                                                                                                                                                                                                                                                                                                                                                                                                                                                                                                                                                                                                                                                                                                                                                                              |
|    | Waratah Strata Management and maintenance staff facilitating smoking in SP52948 on 22 <sup>nd</sup> of September 2018                                                                                                                                                                                                                                                                                                                                                                                                                                                                                                                                                                                                                                                                                                                                                                                                                                                                                                                                                                                                                                                                                                                                                                                                                                                                                                                                                                                                                                                                                                                                                                                                                                                                                                                                                                                                                                             |
|    | Waratah Strata Management and maintenance staff facilitating smoking in SP52948 on 3 <sup>rd</sup> of October 201846                                                                                                                                                                                                                                                                                                                                                                                                                                                                                                                                                                                                                                                                                                                                                                                                                                                                                                                                                                                                                                                                                                                                                                                                                                                                                                                                                                                                                                                                                                                                                                                                                                                                                                                                                                                                                                              |