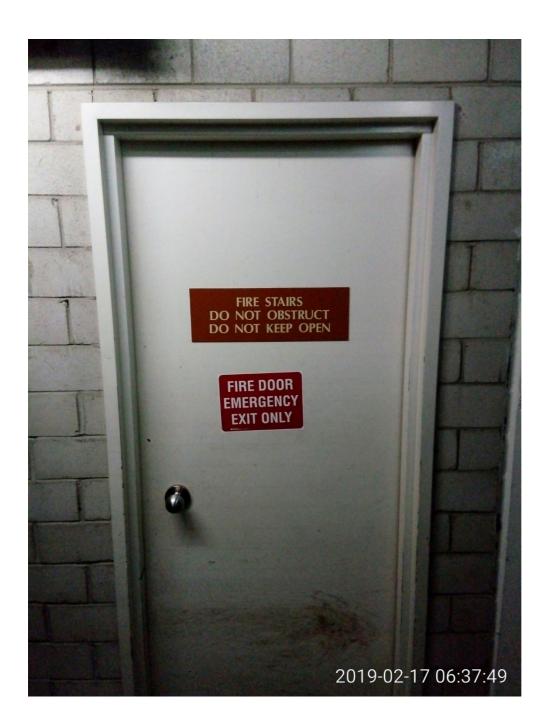

10<sup>th</sup> of February 2019.

In NSW all fire doors must permanently display the sign (Fire Safety Door / Do Not Obstruct / Do Not Keep Open) and they must also display this sign outlining the 'Offences Relating to Fire Exits'