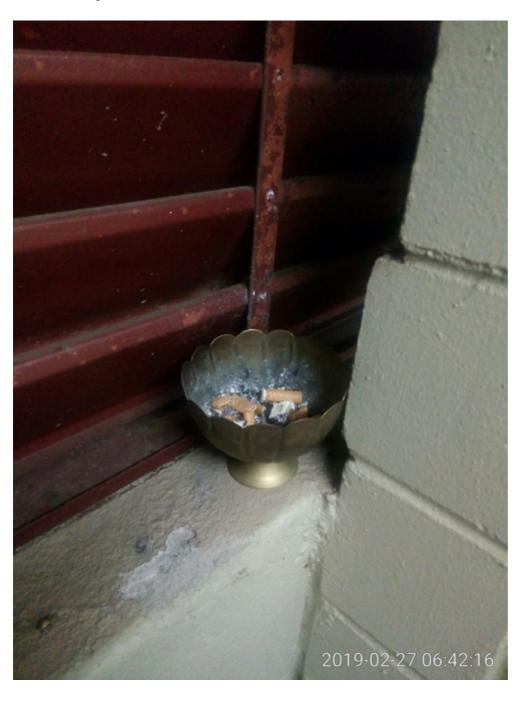

Waratah Strata Management and maintenance staff facilitating smoking in SP52948 – an example of what one day of smoking creates – comparison between  $17^{\text{th}}$  of January 2019 and  $18^{\text{th}}$  of January 2019

SP52948 – Examples of three complaints by Lot 158 about smoking to Waratah Strata Management and maintenance staff in January and February 2019 that were not responded to or acted upon

18th of January 2019