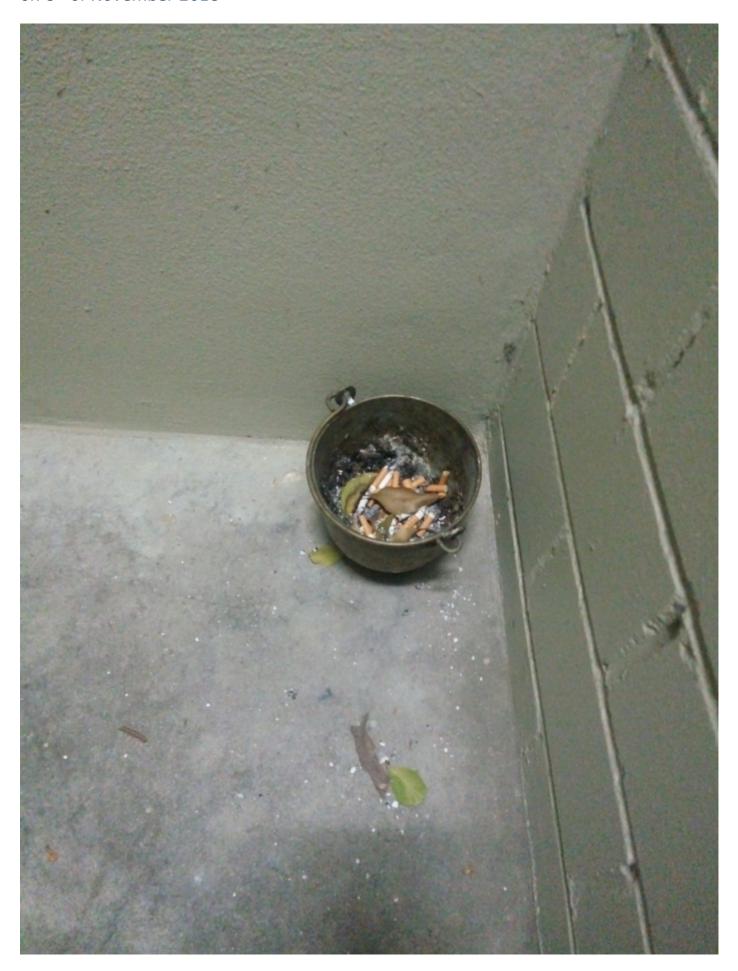

- Deliberate nuisance to owners, especially in Block A,
- Smoking facility which is not approved by owners corporation at any legally-convened meeting,
- Discrimination against owners in Block A as such smoking facility is not setup in other building blocks in the complex,
- Serious health hazard for fragile owner of Lot 158 due to smoke drift into two bedrooms and the balcony,
- Secondhand smoke harmful to health, and there is no safe level of exposure (Cancer Council NSW),
- Damage to furniture and cloths in Lot 158 due to persistent cigarette smell,
- Regular obstruction of fire door 2 in Block A,
- Poor disposal of cigarette butts,
- Problems by not ensuring that emergency exits are adequate at all times,
- maintenance staff failed to comply with EC decision on 12<sup>th</sup> of April 2018,
- Security risk at night since fire door 2 is actively used for smoking but not monitored for access,
- Noise because a notorious smoker constantly uses mobile phone.

Compliance with fire safety standards is lacking in various areas in SP52948 (photo and video evidence has been collected). Examples:

• There are no displays of yearly fire compliance notices.

- Lot of rubbish, building materials, and even paints are close or near the fire doors.
- Many fire doors do not have proper notices, including warnings about penalties.
- The worst example is Fire Door 2 below Block A, which is, among the other issues, kept open by an owner every day. Where occupants prop open the main fire door is a compliance issue for the Ryde Council to address through issuing of Fire Safety Orders and/or Penalty/Infringement Notices. The reason why fire doors are to be kept closed on a multi storey building is because the building needs to be pressurized for when there is a fire. Each floor needs to have a positive air pressure to stop a fire from spreading.