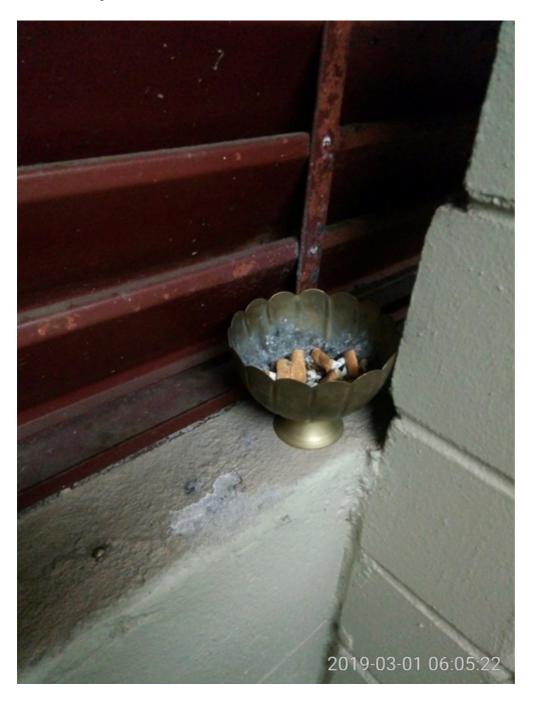

- Deliberate nuisance to owners, especially in Block A,
- Smoking facility which is not approved by owners corporation at any legally-convened meeting,
- Discrimination against owners in Block A as such smoking facility is not setup in other building blocks in the complex,
- Serious health hazard for fragile owner of Lot 158 due to smoke drift into two bedrooms and the balcony,
- Secondhand smoke harmful to health, and there is no safe level of exposure (Cancer Council NSW),
- Damage to furniture and cloths in Lot 158 due to persistent cigarette smell,
- Regular obstruction of fire door 2 in Block A,
- Poor disposal of cigarette butts,
- Problems by not ensuring that emergency exits are adequate at all times,
- maintenance staff failed to comply with EC decision on 12<sup>th</sup> of April 2018,
- Security risk at night since fire door 2 is actively used for smoking but not monitored for access,
- Noise because a notorious smoker constantly uses mobile phone.

Compliance with fire safety standards is lacking in various areas in SP52948 (photo and video evidence has been collected). Examples:

• There are no displays of yearly fire compliance notices.

- Lot of rubbish, building materials, and even paints are close or near the fire doors.
- Many fire doors do not have proper notices, including warnings about penalties.
- The worst example is Fire Door 2 below Block A, which is, among the other issues, kept open by an owner every day. Where occupants prop open the main fire door is a compliance issue for the Ryde Council to address through issuing of Fire Safety Orders and/or Penalty/Infringement Notices. The reason why fire doors are to be kept closed on a multi storey building is because the building needs to be pressurized for when there is a fire. Each floor needs to have a positive air pressure to stop a fire from spreading.