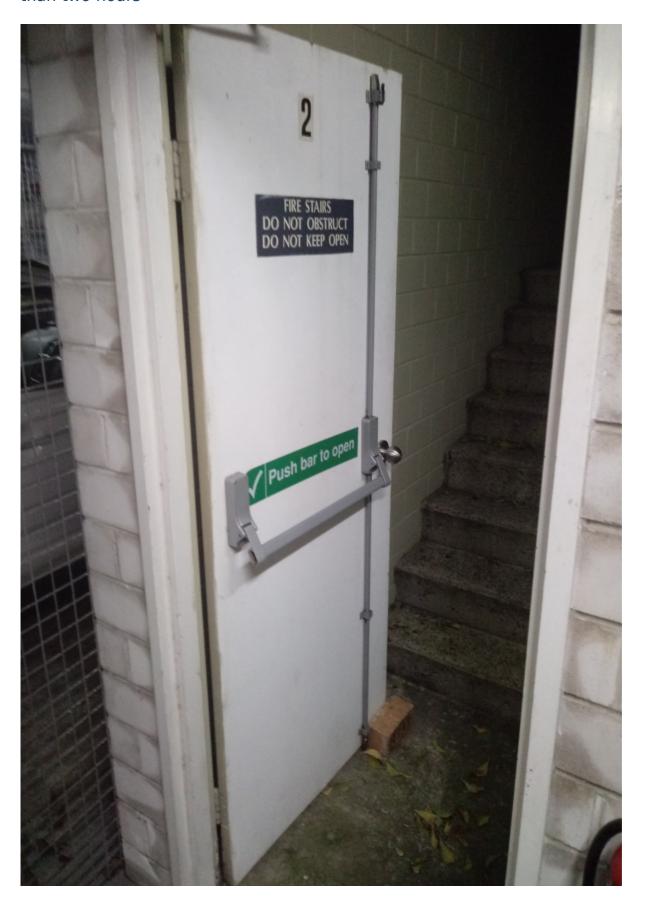

The NSW Environmental Planning & Assessment Regulation 2000 requires that "the owner of a building, to which an essential fire safety measure is applicable, is required to maintain each essential fire safety measure in the building". Failure to comply with this legislation can lead to significant fines and possibly serious legal ramifications for those responsible.

Compliance with fire safety standards is lacking in various areas in SP52948 (photo and video evidence has been collected). Examples:

• There are no displays of yearly fire compliance notices.

- Lot of rubbish, building materials, and even paints are close or near the fire doors.
- Many fire doors do not have proper notices, including warnings about penalties.
- The worst example is Fire Door 2 below Block A, which is, among the other issues, kept open by an owner every day. Where occupants prop open the main fire door is a compliance issue for the Ryde Council to address through issuing of Fire Safety Orders and/or Penalty/Infringement Notices. The reason why fire doors are to be kept closed on a multi storey building is because the building needs to be pressurized for when there is a fire. Each floor needs to have a positive air pressure to stop a fire from spreading.