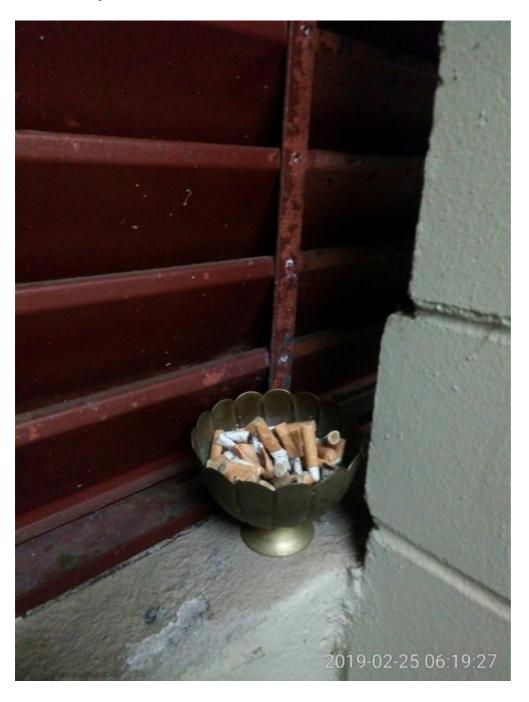

Waratah Strata Management and maintenance staff facilitating smoking in SP52948 – an example of what one day of smoking creates – comparison between  $17^{\text{th}}$  of January 2019 and  $18^{\text{th}}$  of January 2019

SP52948 – Examples of three complaints by Lot 158 about smoking to Waratah Strata Management and maintenance staff in January and February 2019 that were not responded to or acted upon

18th of January 2019