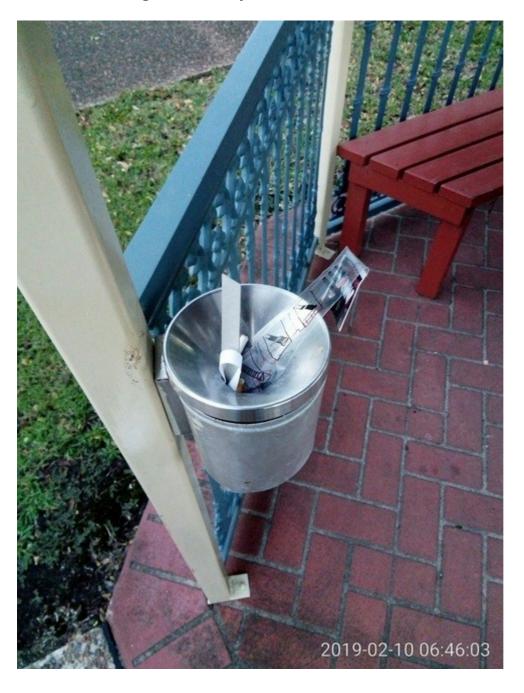

- Deliberate nuisance to owners, especially in Block A,
- Smoking facility which is not approved by owners corporation at any legally-convened meeting,
- Discrimination against owners in Block A as such smoking facility is not setup in other building blocks in the complex,
- Serious health hazard for fragile owner of Lot 158 due to smoke drift into two bedrooms and the balcony,
- Secondhand smoke harmful to health, and there is no safe level of exposure (Cancer Council NSW),
- Damage to furniture and cloths in Lot 158 due to persistent cigarette smell,
- Regular obstruction of fire door 2 in Block A,
- Poor disposal of cigarette butts,
- Problems by not ensuring that emergency exits are adequate at all times,
- maintenance staff failed to comply with EC decision on 12<sup>th</sup> of April 2018,
- Security risk at night since fire door 2 is actively used for smoking but not monitored for access,
- Noise because a notorious smoker constantly uses mobile phone.

Compliance with fire safety standards is lacking in various areas in SP52948 (photo and video evidence has been collected). Examples:

• There are no displays of yearly fire compliance notices.

- Lot of rubbish, building materials, and even paints are close or near the fire doors.
- Many fire doors do not have proper notices, including warnings about penalties.
- The worst example is Fire Door 2 below Block A, which is, among the other issues, kept open by an owner every day. Where occupants prop open the main fire door is a compliance issue for the Ryde Council to address through issuing of Fire Safety Orders and/or Penalty/Infringement Notices. The reason why fire doors are to be kept closed on a multi storey building is because the building needs to be pressurized for when there is a fire. Each floor needs to have a positive air pressure to stop a fire from spreading.