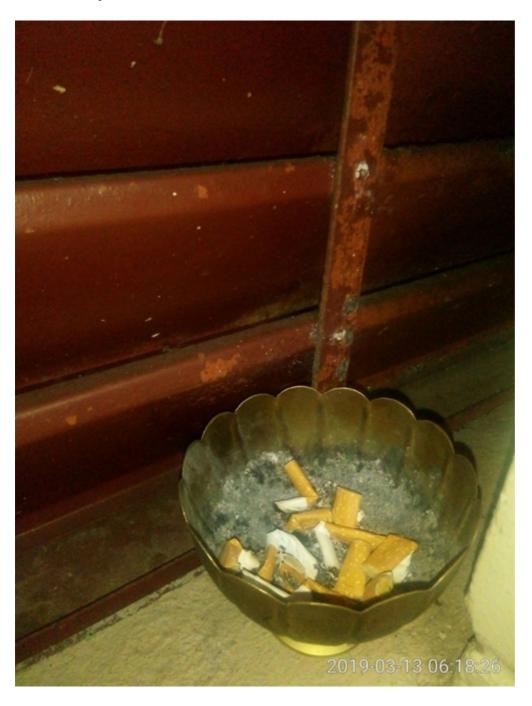

- Deliberate nuisance to owners, especially in Block A,
- Smoking facility which is not approved by owners corporation at any legally-convened meeting,
- Discrimination against owners in Block A as such smoking facility is not setup in other building blocks in the complex,
- Serious health hazard for fragile owner of Lot 158 due to smoke drift into two bedrooms and the balcony,
- Secondhand smoke harmful to health, and there is no safe level of exposure (Cancer Council NSW),
- Damage to furniture and cloths in Lot 158 due to persistent cigarette smell,
- Regular obstruction of fire door 2 in Block A,
- Poor disposal of cigarette butts,
- Problems by not ensuring that emergency exits are adequate at all times,
- maintenance staff failed to comply with EC decision on 12<sup>th</sup> of April 2018,
- Security risk at night since fire door 2 is actively used for smoking but not monitored for access,
- Noise because a notorious smoker constantly uses mobile phone.

Compliance with fire safety standards is lacking in various areas in SP52948 (photo and video evidence has been collected). Examples:

• There are no displays of yearly fire compliance notices.

- Lot of rubbish, building materials, and even paints are close or near the fire doors.
- Many fire doors do not have proper notices, including warnings about penalties.
- The worst example is Fire Door 2 below Block A, which is, among the other issues, kept open by an owner every day. Where occupants prop open the main fire door is a compliance issue for the Ryde Council to address through issuing of Fire Safety Orders and/or Penalty/Infringement Notices. The reason why fire doors are to be kept closed on a multi storey building is because the building needs to be pressurized for when there is a fire. Each floor needs to have a positive air pressure to stop a fire from spreading.