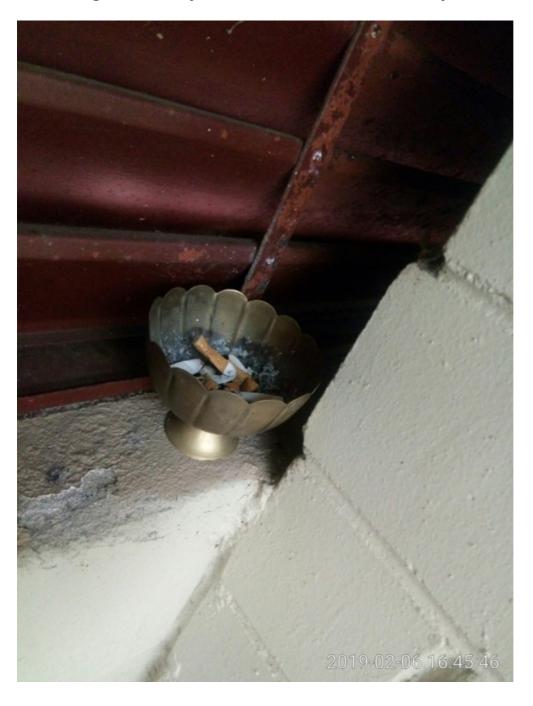

- Deliberate nuisance to owners, especially in Block A,
- Smoking facility which is not approved by owners corporation at any legally-convened meeting,
- Discrimination against owners in Block A as such smoking facility is not setup in other building blocks in the complex,
- Serious health hazard for fragile owner of Lot 158 due to smoke drift into two bedrooms and the balcony,
- Secondhand smoke harmful to health, and there is no safe level of exposure (Cancer Council NSW),
- Damage to furniture and cloths in Lot 158 due to persistent cigarette smell,
- Regular obstruction of fire door 2 in Block A,
- Poor disposal of cigarette butts,
- Problems by not ensuring that emergency exits are adequate at all times,
- maintenance staff failed to comply with EC decision on 12<sup>th</sup> of April 2018,
- Security risk at night since fire door 2 is actively used for smoking but not monitored for access,
- Noise because a notorious smoker constantly uses mobile phone.

Compliance with fire safety standards is lacking in various areas in SP52948 (photo and video evidence has been collected). Examples:

• There are no displays of yearly fire compliance notices.

- Lot of rubbish, building materials, and even paints are close or near the fire doors.
- Many fire doors do not have proper notices, including warnings about penalties.
- The worst example is Fire Door 2 below Block A, which is, among the other issues, kept open by an owner every day. Where occupants prop open the main fire door is a compliance issue for the Ryde Council to address through issuing of Fire Safety Orders and/or Penalty/Infringement Notices. The reason why fire doors are to be kept closed on a multi storey building is because the building needs to be pressurized for when there is a fire. Each floor needs to have a positive air pressure to stop a fire from spreading.