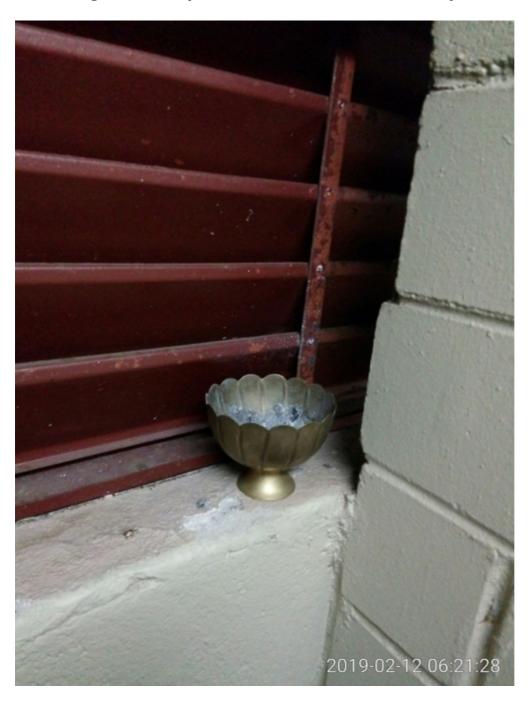

| Waratah Strata Management and maintenance staff kept fire door 2 opened for smoking and unattended by any staff for more than five hours on 6 <sup>th</sup> of February 2019120                        |
|--------------------------------------------------------------------------------------------------------------------------------------------------------------------------------------------------------|
| Waratah Strata Management and maintenance staff facilitating smoking in SP52948 and hiding the ashtray near louvres on 8 <sup>th</sup> of February 2019121                                             |
| Waratah Strata Management and maintenance staff facilitating smoking in SP52948 and hiding the ashtray near louvres on 9 <sup>th</sup> of February 2019124                                             |
| Waratah Strata Management and maintenance staff facilitating smoking in SP52948 and hiding the ashtray near louvres on 10 <sup>th</sup> of February 2019126                                            |
| Waratah Strata Management and maintenance staff facilitating smoking in SP52948 and not cleaning the ashtray near tennis courts on 10 <sup>th</sup> of February 2019129                                |
| Waratah Strata Management and maintenance staff facilitating smoking in SP52948 and hiding the ashtray near louvres on 12 <sup>th</sup> of February 2019130                                            |
| Waratah Strata Management and maintenance staff facilitating smoking in SP52948 and hiding the ashtray near louvres on 14 <sup>th</sup> of February 2019131                                            |
| Waratah Strata Management and maintenance staff facilitating smoking near fire door 2 in SP52948 on 15 <sup>th</sup> of February 2019                                                                  |
| Waratah Strata Management and maintenance staff facilitating smoking and hiding the ashtray near louvres in SP52948 on 16 <sup>th</sup> of February 2019134                                            |
| Waratah Strata Management and maintenance staff facilitating smoking and not cleaning cigarette butt litter behind fire door 2 in SP52948 on 17 <sup>th</sup> of February 2019136                      |
| Waratah Strata Management and maintenance staff facilitating smoking in SP52948 and not cleaning cigarette butts in gazebo area near tennis courts on 17 <sup>th</sup> of February 2019137             |
| Waratah Strata Management and maintenance staff facilitating smoking in SP52948 and not cleaning disposed cigarette lighter near gazebo area and tennis courts on 17 <sup>th</sup> of February 2019138 |
| SP52948 – Repeated offender witnessed smoking behind Fire door 2 in basement of Block A every day in February 2019                                                                                     |
| Waratah Strata Management and maintenance staff facilitating smoking and hiding the ashtray near louvres behind fire door 2 in SP52948 on 18 <sup>th</sup> of February 2019140                         |
| Waratah Strata Management and maintenance staff facilitating smoking and hiding the ashtray near louvres behind fire door 2 in SP52948 on 20 <sup>th</sup> of February 2019143                         |
| Waratah Strata Management and maintenance staff facilitating smoking and hiding the ashtray near louvres behind fire door 2 in SP52948 on 21 <sup>st</sup> of February 2019146                         |
| Waratah Strata Management and maintenance staff facilitating smoking and hiding the ashtray near louvres behind fire door 2 in SP52948 on 22 <sup>nd</sup> of February 2019147                         |
| Waratah Strata Management and maintenance staff facilitating smoking and hiding the ashtray near louvres behind fire door 2 in SP52948 on 23 <sup>rd</sup> of February 2019149                         |
| Waratah Strata Management and maintenance staff facilitating smoking in SP52948 and not cleaning disposed cigarette lighter near gazebo area and tennis courts on 23 <sup>rd</sup> of February 2019    |
| Waratah Strata Management and maintenance staff facilitating smoking in SP52948 and not cleaning disposed cigarette lighter near gazebo area and tennis courts on 24 <sup>th</sup> of February 2019    |
| Waratah Strata Management and maintenance staff facilitating smoking and hiding the ashtray near louvres behind fire door 2 in SP52948 on 25 <sup>th</sup> of February 2019154                         |
| Waratah Strata Management and maintenance staff facilitating smoking and hiding the ashtray near louvres behind fire door 2 in SP52948 on 26 <sup>th</sup> of February 2019156                         |