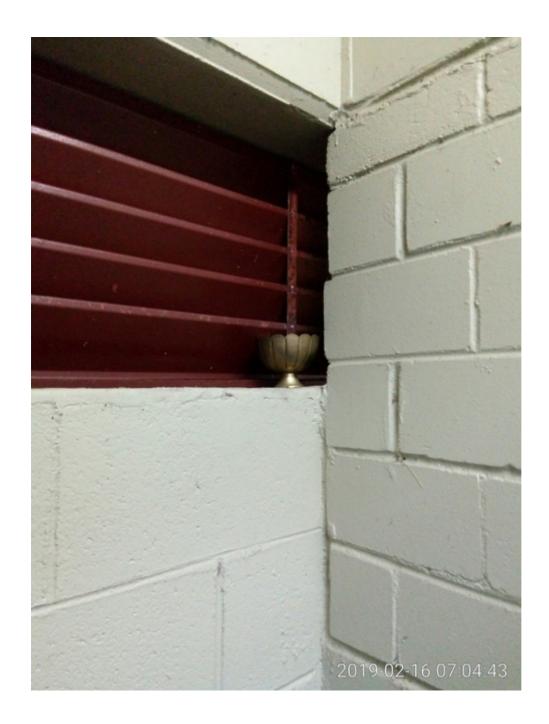

| Waratah Strata Management and maintenance staff kept fire door 2 opened for smoking and unattended by any staff for more than five hours on 6 <sup>th</sup> of February 2019120                        |
|--------------------------------------------------------------------------------------------------------------------------------------------------------------------------------------------------------|
| Waratah Strata Management and maintenance staff facilitating smoking in SP52948 and hiding the ashtray near louvres on 8 <sup>th</sup> of February 2019121                                             |
| Waratah Strata Management and maintenance staff facilitating smoking in SP52948 and hiding the ashtray near louvres on 9 <sup>th</sup> of February 2019124                                             |
| Waratah Strata Management and maintenance staff facilitating smoking in SP52948 and hiding the ashtray near louvres on 10 <sup>th</sup> of February 2019126                                            |
| Waratah Strata Management and maintenance staff facilitating smoking in SP52948 and not cleaning the ashtray near tennis courts on 10 <sup>th</sup> of February 2019129                                |
| Waratah Strata Management and maintenance staff facilitating smoking in SP52948 and hiding the ashtray near louvres on 12 <sup>th</sup> of February 2019130                                            |
| Waratah Strata Management and maintenance staff facilitating smoking in SP52948 and hiding the ashtray near louvres on 14 <sup>th</sup> of February 2019131                                            |
| Waratah Strata Management and maintenance staff facilitating smoking near fire door 2 in SP52948 on 15 <sup>th</sup> of February 2019                                                                  |
| Waratah Strata Management and maintenance staff facilitating smoking and hiding the ashtray near louvres in SP52948 on 16 <sup>th</sup> of February 2019134                                            |
| Waratah Strata Management and maintenance staff facilitating smoking and not cleaning cigarette butt litter behind fire door 2 in SP52948 on 17 <sup>th</sup> of February 2019136                      |
| Waratah Strata Management and maintenance staff facilitating smoking in SP52948 and not cleaning cigarette butts in gazebo area near tennis courts on 17 <sup>th</sup> of February 2019137             |
| Waratah Strata Management and maintenance staff facilitating smoking in SP52948 and not cleaning disposed cigarette lighter near gazebo area and tennis courts on 17 <sup>th</sup> of February 2019138 |
| SP52948 – Repeated offender witnessed smoking behind Fire door 2 in basement of Block A every day in February 2019                                                                                     |
| Waratah Strata Management and maintenance staff facilitating smoking and hiding the ashtray near louvres behind fire door 2 in SP52948 on 18 <sup>th</sup> of February 2019140                         |
| Waratah Strata Management and maintenance staff facilitating smoking and hiding the ashtray near louvres behind fire door 2 in SP52948 on 20 <sup>th</sup> of February 2019143                         |
| Waratah Strata Management and maintenance staff facilitating smoking and hiding the ashtray near louvres behind fire door 2 in SP52948 on 21 <sup>st</sup> of February 2019146                         |
| Waratah Strata Management and maintenance staff facilitating smoking and hiding the ashtray near louvres behind fire door 2 in SP52948 on 22 <sup>nd</sup> of February 2019147                         |
| Waratah Strata Management and maintenance staff facilitating smoking and hiding the ashtray near louvres behind fire door 2 in SP52948 on 23 <sup>rd</sup> of February 2019149                         |
| Waratah Strata Management and maintenance staff facilitating smoking in SP52948 and not cleaning disposed cigarette lighter near gazebo area and tennis courts on 23 <sup>rd</sup> of February 2019    |
| Waratah Strata Management and maintenance staff facilitating smoking in SP52948 and not cleaning disposed cigarette lighter near gazebo area and tennis courts on 24 <sup>th</sup> of February 2019    |
| Waratah Strata Management and maintenance staff facilitating smoking and hiding the ashtray near louvres behind fire door 2 in SP52948 on 25 <sup>th</sup> of February 2019154                         |
| Waratah Strata Management and maintenance staff facilitating smoking and hiding the ashtray near louvres behind fire door 2 in SP52948 on 26 <sup>th</sup> of February 2019156                         |