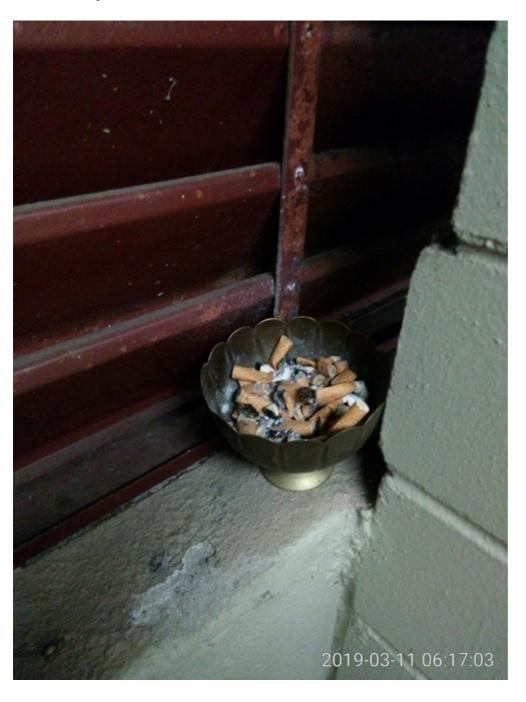

| Waratah Strata Management and maintenance staff facilitating smoking and hiding the ashtray near louvres<br>behind fire door 2 in SP52948 on 27 <sup>th</sup> of February 2019157                              |
|----------------------------------------------------------------------------------------------------------------------------------------------------------------------------------------------------------------|
| Waratah Strata Management and maintenance staff facilitating smoking and not cleaning cigarette butt behind fire door 2 in SP52948 on 27 <sup>th</sup> of February 2019159                                     |
| Waratah Strata Management and maintenance staff facilitating smoking and hiding the ashtray near louvres behind fire door 2 in SP52948 on 1 <sup>st</sup> of March 2019160                                     |
| Waratah Strata Management and maintenance staff SP52948 notice in elevator in Block B about smoking on balconies on 1 <sup>st</sup> of March 2019162                                                           |
| Waratah Strata Management and maintenance staff facilitating smoking and hiding the ashtray near louvres behind fire door 2 in SP52948 on 4 <sup>th</sup> of March 2019163                                     |
| Waratah Strata Management and maintenance staff facilitating smoking and hiding the ashtray near louvres behind fire door 2 in SP52948 on 5 <sup>th</sup> of March 2019166                                     |
| Waratah Strata Management and maintenance staff facilitating smoking and hiding the ashtray near louvres behind fire door 2 in SP52948 on 6 <sup>th</sup> of March 2019167                                     |
| Waratah Strata Management and maintenance staff facilitating smoking and hiding the ashtray near louvres behind fire door 2 in SP52948 on 7 <sup>th</sup> of March 2019169                                     |
| Waratah Strata Management and maintenance staff facilitating smoking and hiding the ashtray near louvres behind fire door 2 in SP52948 on 9 <sup>th</sup> of March 2019172                                     |
| Waratah Strata Management and maintenance staff facilitating smoking and hiding the ashtray near louvres behind fire door 2 in SP52948 on 11 <sup>th</sup> of March 2019174                                    |
| Waratah Strata Management and maintenance staff facilitating smoking and hiding the ashtray near louvres behind fire door 2 in SP52948 on 13 <sup>th</sup> of March 2019177                                    |
| Waratah Strata Management and maintenance staff facilitating smoking and hiding the ashtray near louvres behind fire door 2 in SP52948 on 16 <sup>th</sup> of March 2019179                                    |
| Waratah Strata Management and maintenance staff facilitating smoking and hiding the ashtray near louvres behind fire door 2 in SP52948 on 18 <sup>th</sup> of March 2019181                                    |
| Attempt to reason with Waratah Strata Management and maintenance staff about their facilitating smoking and hiding the ashtray near louvres behind fire door 2 in SP52948 on 19 <sup>th</sup> of March 2019184 |
| Waratah Strata Management and maintenance staff facilitating smoking and hiding the ashtray near louvres behind fire door 2 in SP52948 on 28 <sup>th</sup> of April 2019185                                    |
| Waratah Strata Management and maintenance staff facilitating smoking and allowing owner to hide cigarette butts near louvres behind fire door 2 in SP52948 on 5 <sup>th</sup> of May 2019186                   |
| Waratah Strata Management and maintenance staff facilitating smoking and allowing owner to hide cigarette butts near louvres behind fire door 2 in SP52948 on 8 <sup>th</sup> of May 2019187                   |
| Final warning to Waratah Strata Management and maintenance staff about facilitating smoking near louvres behind fire door 2 in SP52948 on 9 <sup>th</sup> of May 2019188                                       |
| Waratah Strata Management and maintenance staff facilitating smoking and allowing owner to hide cigarette butts near louvres behind fire door 2 in SP52948 on 10 <sup>th</sup> of May 2019189                  |
| Block D garden flooded with cigarette butts190                                                                                                                                                                 |
| Ongoing smoking problems in 2020 and 2021 – examples of various notices in elevators – the problem was never reported in minutes of committee meetings, smoking in garage areas is a daily occurrence191       |
|                                                                                                                                                                                                                |