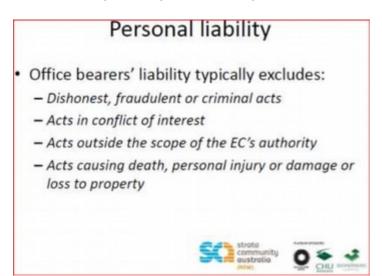

al liability

- (1) A matter or thing done or omitted to be done by any of the following persons, or a person acting under the direction of any of those persons, does not, if the matter or thing was done or omitted to be done in good faith for the purpose of executing <u>functions</u> as such a person under this or any other Act, subject any of the following persons or person so acting personally to any action, liability, claim or demand:
- (a) an officer of an owners corporation,
- (b) a member of a strata committee.
- (2) Any such liability of an <u>officer</u> of an <u>owners corporation</u> or a member of a <u>strata committee</u> attaches instead to the <u>owners corporation</u>.

The noted exceptions to personal liability, as listed in Strata Community Australia (NSW) publications:



#### Breach of a By-Law and penalties in NSW

In NSW, residents in breach of any By-Law risk that the Owners Corporation makes an application to NCAT for the imposition of a civil penalty for breaching the By-Law. Such penalties are quite severe. This penalty carries a monetary penalty of up to 10 penalty units (\$1,100.00).

A repeat offender (one who was fined \$1,100.00 and breached the By-Law again within 12 months of being fined) can be fined \$2,200.00.

In the event that an owner breaches a NCAT Order to, for example, stop smoke drift, or remove an animal, Section 72 (3) of the Civil and Administrative Tribunal Act 2013 provides for a civil penalty. These penalties have increased to up to \$11,000.00 for an individual and \$22,000.00 for a corporation.

#### Lot 158 submission for