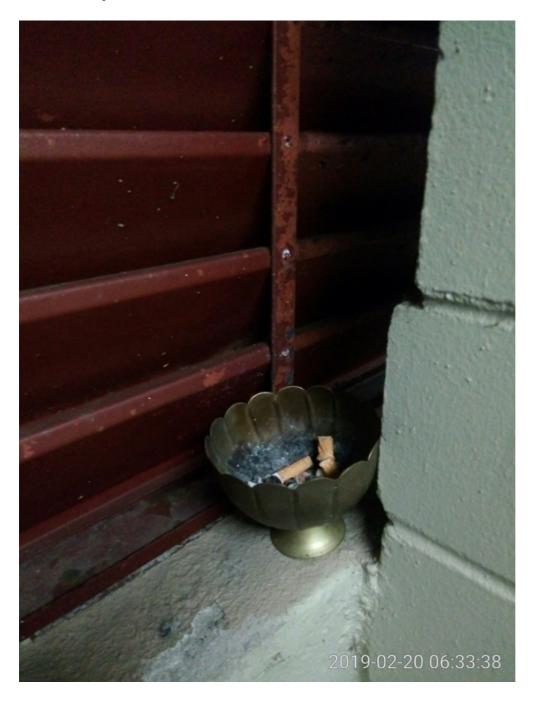

- Deliberate nuisance to owners, especially in Block A,
- Smoking facility which is not approved by owners corporation at any legally-convened meeting,
- Discrimination against owners in Block A as such smoking facility is not setup in other building blocks in the complex,
- Serious health hazard for fragile owner of Lot 158 due to smoke drift into two bedrooms and the balcony,
- Secondhand smoke harmful to health, and there is no safe level of exposure (Cancer Council NSW),
- Damage to furniture and cloths in Lot 158 due to persistent cigarette smell,
- Regular obstruction of fire door 2 in Block A,
- Poor disposal of cigarette butts,
- Problems by not ensuring that emergency exits are adequate at all times,
- maintenance staff failed to comply with EC decision on 12<sup>th</sup> of April 2018,
- Security risk at night since fire door 2 is actively used for smoking but not monitored for access,
- Noise because a notorious smoker constantly uses mobile phone.

Compliance with fire safety standards is lacking in various areas in SP52948 (photo and video evidence has been collected). Examples:

• There are no displays of yearly fire compliance notices.

- Lot of rubbish, building materials, and even paints are close or near the fire doors.
- Many fire doors do not have proper notices, including warnings about penalties.
- The worst example is Fire Door 2 below Block A, which is, among the other issues, kept open by an owner every day. Where occupants prop open the main fire door is a compliance issue for the Ryde Council to address through issuing of Fire Safety Orders and/or Penalty/Infringement Notices. The reason why fire doors are to be kept closed on a multi storey building is because the building needs to be pressurized for when there is a fire. Each floor needs to have a positive air pressure to stop a fire from spreading.