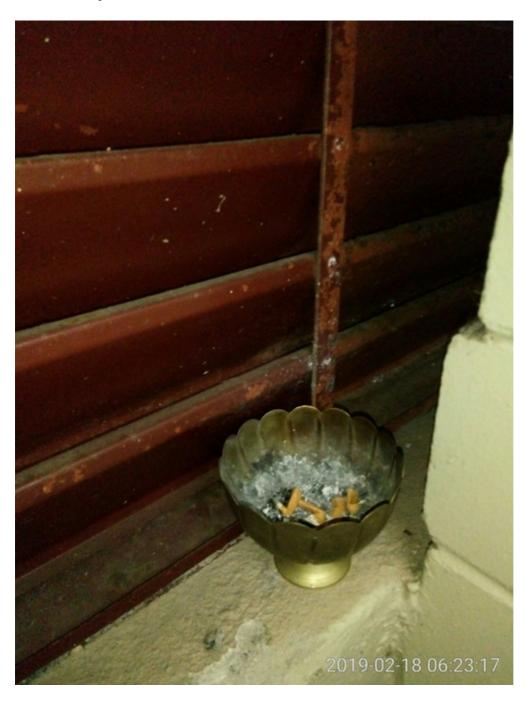

| Waratah Strata Management and maintenance staff kept fire door 2 opened for smoking and unattended by any staff for more than five hours on 6 <sup>th</sup> of February 2019120                        |
|--------------------------------------------------------------------------------------------------------------------------------------------------------------------------------------------------------|
| Waratah Strata Management and maintenance staff facilitating smoking in SP52948 and hiding the ashtray near louvres on 8 <sup>th</sup> of February 2019121                                             |
| Waratah Strata Management and maintenance staff facilitating smoking in SP52948 and hiding the ashtray near louvres on 9 <sup>th</sup> of February 2019124                                             |
| Waratah Strata Management and maintenance staff facilitating smoking in SP52948 and hiding the ashtray near louvres on 10 <sup>th</sup> of February 2019126                                            |
| Waratah Strata Management and maintenance staff facilitating smoking in SP52948 and not cleaning the ashtray near tennis courts on 10 <sup>th</sup> of February 2019129                                |
| Waratah Strata Management and maintenance staff facilitating smoking in SP52948 and hiding the ashtray near louvres on 12 <sup>th</sup> of February 2019130                                            |
| Waratah Strata Management and maintenance staff facilitating smoking in SP52948 and hiding the ashtray near louvres on 14 <sup>th</sup> of February 2019131                                            |
| Waratah Strata Management and maintenance staff facilitating smoking near fire door 2 in SP52948 on 15 <sup>th</sup> of February 2019                                                                  |
| Waratah Strata Management and maintenance staff facilitating smoking and hiding the ashtray near louvres in SP52948 on 16 <sup>th</sup> of February 2019134                                            |
| Waratah Strata Management and maintenance staff facilitating smoking and not cleaning cigarette butt litter behind fire door 2 in SP52948 on 17 <sup>th</sup> of February 2019136                      |
| Waratah Strata Management and maintenance staff facilitating smoking in SP52948 and not cleaning cigarette butts in gazebo area near tennis courts on 17 <sup>th</sup> of February 2019137             |
| Waratah Strata Management and maintenance staff facilitating smoking in SP52948 and not cleaning disposed cigarette lighter near gazebo area and tennis courts on 17 <sup>th</sup> of February 2019138 |
| SP52948 – Repeated offender witnessed smoking behind Fire door 2 in basement of Block A every day in February 2019                                                                                     |
| Waratah Strata Management and maintenance staff facilitating smoking and hiding the ashtray near louvres behind fire door 2 in SP52948 on 18 <sup>th</sup> of February 2019140                         |
| Waratah Strata Management and maintenance staff facilitating smoking and hiding the ashtray near louvres behind fire door 2 in SP52948 on 20 <sup>th</sup> of February 2019143                         |
| Waratah Strata Management and maintenance staff facilitating smoking and hiding the ashtray near louvres behind fire door 2 in SP52948 on 21 <sup>st</sup> of February 2019146                         |
| Waratah Strata Management and maintenance staff facilitating smoking and hiding the ashtray near louvres behind fire door 2 in SP52948 on 22 <sup>nd</sup> of February 2019147                         |
| Waratah Strata Management and maintenance staff facilitating smoking and hiding the ashtray near louvres behind fire door 2 in SP52948 on 23 <sup>rd</sup> of February 2019149                         |
| Waratah Strata Management and maintenance staff facilitating smoking in SP52948 and not cleaning disposed cigarette lighter near gazebo area and tennis courts on 23 <sup>rd</sup> of February 2019    |
| Waratah Strata Management and maintenance staff facilitating smoking in SP52948 and not cleaning disposed cigarette lighter near gazebo area and tennis courts on 24 <sup>th</sup> of February 2019    |
| Waratah Strata Management and maintenance staff facilitating smoking and hiding the ashtray near louvres behind fire door 2 in SP52948 on 25 <sup>th</sup> of February 2019154                         |
| Waratah Strata Management and maintenance staff facilitating smoking and hiding the ashtray near louvres behind fire door 2 in SP52948 on 26 <sup>th</sup> of February 2019156                         |