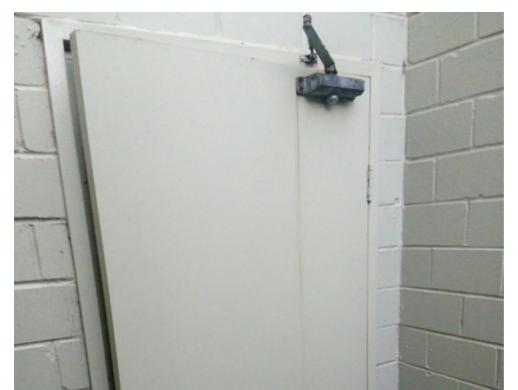

Compliance with fire safety standards is lacking in various areas in SP52948 (photo and video evidence has been collected). Examples:

• There are no displays of yearly fire compliance notices.

- Lot of rubbish, building materials, and even paints are close or near the fire doors.
- Many fire doors do not have proper notices, including warnings about penalties.
- The worst example is Fire Door 2 below Block A, which is, among the other issues, kept open by an owner every day. Where occupants prop open the main fire door is a compliance issue for the Ryde Council to address through issuing of Fire Safety Orders and/or Penalty/Infringement Notices. The reason why fire doors are to be kept closed on a multi storey building is because the building needs to be pressurized for when there is a fire. Each floor needs to have a positive air pressure to stop a fire from spreading.