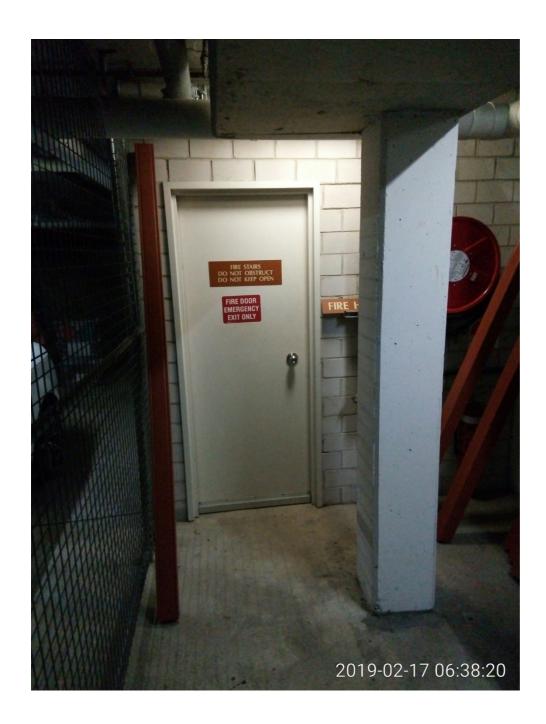

Compliance with fire safety standards is lacking in various areas in SP52948 (photo and video evidence has been collected). Examples:

• There are no displays of yearly fire compliance notices.

- Lot of rubbish, building materials, and even paints are close or near the fire doors.
- Many fire doors do not have proper notices, including warnings about penalties.
- The worst example is Fire Door 2 below Block A, which is, among the other issues, kept open by an owner every day. Where occupants prop open the main fire door is a compliance issue for the Ryde Council to address through issuing of Fire Safety Orders and/or Penalty/Infringement Notices. The reason why fire doors are to be kept closed on a multi storey building is because the building needs to be pressurized for when there is a fire. Each floor needs to have a positive air pressure to stop a fire from spreading.

10<sup>th</sup> of February 2019.

In NSW all fire doors must permanently display the sign (Fire Safety Door / Do Not Obstruct / Do Not Keep Open) and they must also display this sign outlining the 'Offences Relating to Fire Exits'