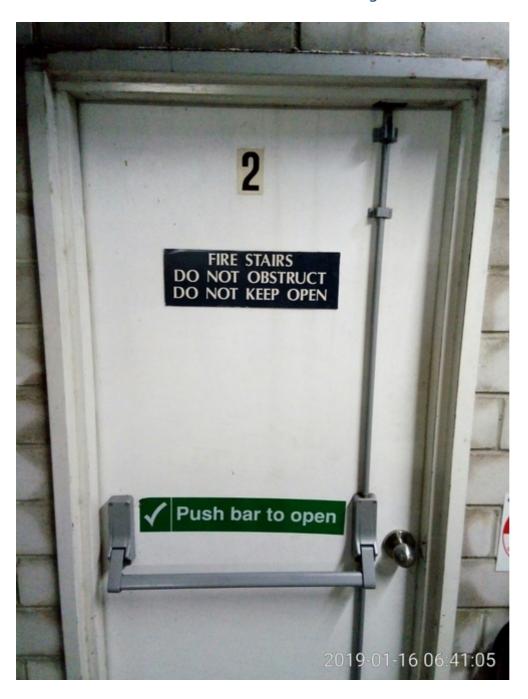

SP52948 – Examples of three complaints by Lot 158 about smoking to Waratah Strata Management and maintenance staff in January and February 2019 that were not responded to or acted upon

18th of January 2019