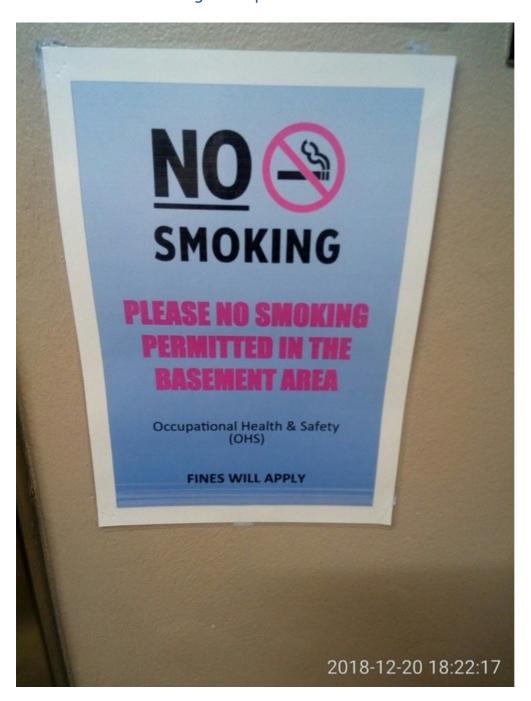

#### **Table of Contents**

|    | Waratah Strata Management and maintenance staff facilitating smoking in SP52948 – an example of what one day of smoking creates – comparison between 17 <sup>th</sup> of January 2019 and 18 <sup>th</sup> of January 20198                                                                                                                                                                                                                                                                                                                                                                                                                                                                                                                                                                                                                                                                                                                                                                                                                                                                                                                                                                                                                                                                                                                                                                                                                                                                                                                                                                                                                                                                                                                                                                                                                                                                                                                                       |
|----|-------------------------------------------------------------------------------------------------------------------------------------------------------------------------------------------------------------------------------------------------------------------------------------------------------------------------------------------------------------------------------------------------------------------------------------------------------------------------------------------------------------------------------------------------------------------------------------------------------------------------------------------------------------------------------------------------------------------------------------------------------------------------------------------------------------------------------------------------------------------------------------------------------------------------------------------------------------------------------------------------------------------------------------------------------------------------------------------------------------------------------------------------------------------------------------------------------------------------------------------------------------------------------------------------------------------------------------------------------------------------------------------------------------------------------------------------------------------------------------------------------------------------------------------------------------------------------------------------------------------------------------------------------------------------------------------------------------------------------------------------------------------------------------------------------------------------------------------------------------------------------------------------------------------------------------------------------------------|
|    | SP52948 – Examples of three complaints by Lot 158 about smoking to Waratah Strata Management and maintenance staff in January and February 2019 that were not responded to or acted upon                                                                                                                                                                                                                                                                                                                                                                                                                                                                                                                                                                                                                                                                                                                                                                                                                                                                                                                                                                                                                                                                                                                                                                                                                                                                                                                                                                                                                                                                                                                                                                                                                                                                                                                                                                          |
|    | In NSW all fire doors must permanently display the sign (Fire Safety Door / Do Not Obstruct / Do Not Keep Open) and they must also display this sign outlining the 'Offences Relating to Fire Exits'10                                                                                                                                                                                                                                                                                                                                                                                                                                                                                                                                                                                                                                                                                                                                                                                                                                                                                                                                                                                                                                                                                                                                                                                                                                                                                                                                                                                                                                                                                                                                                                                                                                                                                                                                                            |
|    | SP52948 No Fire Doors in the basement have signs outlining the 'Offences Relating to Fire Exits' but fire doors on level 7 in buildings do                                                                                                                                                                                                                                                                                                                                                                                                                                                                                                                                                                                                                                                                                                                                                                                                                                                                                                                                                                                                                                                                                                                                                                                                                                                                                                                                                                                                                                                                                                                                                                                                                                                                                                                                                                                                                        |
|    | SP52948 All fire doors in the basement have emergency usage signs, except Fire Door 2 in Block A where unrestricted smoking is facilitated by Waratah Strata Management and maintenance staff14                                                                                                                                                                                                                                                                                                                                                                                                                                                                                                                                                                                                                                                                                                                                                                                                                                                                                                                                                                                                                                                                                                                                                                                                                                                                                                                                                                                                                                                                                                                                                                                                                                                                                                                                                                   |
|    | SP52948 "No smoking" notice in basement but missing in most other areas including fire stairs in all buildings except Block C level 2 and 3                                                                                                                                                                                                                                                                                                                                                                                                                                                                                                                                                                                                                                                                                                                                                                                                                                                                                                                                                                                                                                                                                                                                                                                                                                                                                                                                                                                                                                                                                                                                                                                                                                                                                                                                                                                                                       |
|    | $SP52948 \; EC \; meeting \; on \; 12^{th} \; of \; April \; 2018 \; - \; request \; to \; maintenance \; staff \; to \; add \; additional \; no \; smoking \; signs \\ 23 \  \   12^{th} \  \ \ \ \ \ \ \ \ \ \ \ \ \ \ \ \ \ $ |
|    | SP52948 By-Laws related to smoking and rubbish in period 1998 to October 201624                                                                                                                                                                                                                                                                                                                                                                                                                                                                                                                                                                                                                                                                                                                                                                                                                                                                                                                                                                                                                                                                                                                                                                                                                                                                                                                                                                                                                                                                                                                                                                                                                                                                                                                                                                                                                                                                                   |
|    | Strata Schemes Management Act 1996 Section 117                                                                                                                                                                                                                                                                                                                                                                                                                                                                                                                                                                                                                                                                                                                                                                                                                                                                                                                                                                                                                                                                                                                                                                                                                                                                                                                                                                                                                                                                                                                                                                                                                                                                                                                                                                                                                                                                                                                    |
|    | EC members and BCS Strata Management were fully aware of SP49822 vs May & Ors decision at CTTT in 2006.26                                                                                                                                                                                                                                                                                                                                                                                                                                                                                                                                                                                                                                                                                                                                                                                                                                                                                                                                                                                                                                                                                                                                                                                                                                                                                                                                                                                                                                                                                                                                                                                                                                                                                                                                                                                                                                                         |
|    | SP52948 By-Laws related to smoking and rubbish as secretly registered by Waratah Strata Management on 30 <sup>th</sup> of October 2017                                                                                                                                                                                                                                                                                                                                                                                                                                                                                                                                                                                                                                                                                                                                                                                                                                                                                                                                                                                                                                                                                                                                                                                                                                                                                                                                                                                                                                                                                                                                                                                                                                                                                                                                                                                                                            |
|    | SP52948 By-Laws related to smoking and rubbish as registered secretly by Waratah Strata Management on 26 <sup>th</sup> of October 2018                                                                                                                                                                                                                                                                                                                                                                                                                                                                                                                                                                                                                                                                                                                                                                                                                                                                                                                                                                                                                                                                                                                                                                                                                                                                                                                                                                                                                                                                                                                                                                                                                                                                                                                                                                                                                            |
|    | Strata Schemes Management Act 2015 Section 153                                                                                                                                                                                                                                                                                                                                                                                                                                                                                                                                                                                                                                                                                                                                                                                                                                                                                                                                                                                                                                                                                                                                                                                                                                                                                                                                                                                                                                                                                                                                                                                                                                                                                                                                                                                                                                                                                                                    |
|    | Sydney landlord ordered to pay \$11,000 to tenant because of chain-smoking neighbour30                                                                                                                                                                                                                                                                                                                                                                                                                                                                                                                                                                                                                                                                                                                                                                                                                                                                                                                                                                                                                                                                                                                                                                                                                                                                                                                                                                                                                                                                                                                                                                                                                                                                                                                                                                                                                                                                            |
| St | rata Schemes Management Act 2015 Section 238 - Orders relating to strata committee and officers31                                                                                                                                                                                                                                                                                                                                                                                                                                                                                                                                                                                                                                                                                                                                                                                                                                                                                                                                                                                                                                                                                                                                                                                                                                                                                                                                                                                                                                                                                                                                                                                                                                                                                                                                                                                                                                                                 |
| St | rata Schemes Management Act 2015 Section 260 – Personal liability32                                                                                                                                                                                                                                                                                                                                                                                                                                                                                                                                                                                                                                                                                                                                                                                                                                                                                                                                                                                                                                                                                                                                                                                                                                                                                                                                                                                                                                                                                                                                                                                                                                                                                                                                                                                                                                                                                               |
|    | Breach of a By-Law and penalties in NSW                                                                                                                                                                                                                                                                                                                                                                                                                                                                                                                                                                                                                                                                                                                                                                                                                                                                                                                                                                                                                                                                                                                                                                                                                                                                                                                                                                                                                                                                                                                                                                                                                                                                                                                                                                                                                                                                                                                           |
|    | Lot 158 submission for EC meeting dated 23 <sup>rd</sup> of February 201034                                                                                                                                                                                                                                                                                                                                                                                                                                                                                                                                                                                                                                                                                                                                                                                                                                                                                                                                                                                                                                                                                                                                                                                                                                                                                                                                                                                                                                                                                                                                                                                                                                                                                                                                                                                                                                                                                       |
|    | Extract from EC meeting dated 24 <sup>th</sup> of February 2010 with recommendation to prevent smoking near fire doors                                                                                                                                                                                                                                                                                                                                                                                                                                                                                                                                                                                                                                                                                                                                                                                                                                                                                                                                                                                                                                                                                                                                                                                                                                                                                                                                                                                                                                                                                                                                                                                                                                                                                                                                                                                                                                            |
|    | BCS Strata Management sent warning letter to Lot owner about smoking on 10 <sup>th</sup> of September 201436                                                                                                                                                                                                                                                                                                                                                                                                                                                                                                                                                                                                                                                                                                                                                                                                                                                                                                                                                                                                                                                                                                                                                                                                                                                                                                                                                                                                                                                                                                                                                                                                                                                                                                                                                                                                                                                      |
|    | Complaint by Universal Strata Services to BCS Strata Management about Repeated offender persistent smoking and littering on 20 <sup>th</sup> of October 201437                                                                                                                                                                                                                                                                                                                                                                                                                                                                                                                                                                                                                                                                                                                                                                                                                                                                                                                                                                                                                                                                                                                                                                                                                                                                                                                                                                                                                                                                                                                                                                                                                                                                                                                                                                                                    |
|    | BCS Strata Management sent warning letter to same Lot owner about smoking on 24 <sup>th</sup> of November 201438                                                                                                                                                                                                                                                                                                                                                                                                                                                                                                                                                                                                                                                                                                                                                                                                                                                                                                                                                                                                                                                                                                                                                                                                                                                                                                                                                                                                                                                                                                                                                                                                                                                                                                                                                                                                                                                  |
|    | BCS Strata Management sent warning letter to repeated offender about smoking on 30 <sup>th</sup> of March 201639                                                                                                                                                                                                                                                                                                                                                                                                                                                                                                                                                                                                                                                                                                                                                                                                                                                                                                                                                                                                                                                                                                                                                                                                                                                                                                                                                                                                                                                                                                                                                                                                                                                                                                                                                                                                                                                  |
|    | BCS Strata Management sent warning letter to owners about smoking on 13 <sup>th</sup> of May 201640                                                                                                                                                                                                                                                                                                                                                                                                                                                                                                                                                                                                                                                                                                                                                                                                                                                                                                                                                                                                                                                                                                                                                                                                                                                                                                                                                                                                                                                                                                                                                                                                                                                                                                                                                                                                                                                               |
|    | Lot 158 complaint ignored by Waratah Strata Management and maintenance staff in July 2018 – with photos on 26 <sup>th</sup> of June 2018, 7 <sup>th</sup> of July 2018, and 13 <sup>th</sup> of July 201841                                                                                                                                                                                                                                                                                                                                                                                                                                                                                                                                                                                                                                                                                                                                                                                                                                                                                                                                                                                                                                                                                                                                                                                                                                                                                                                                                                                                                                                                                                                                                                                                                                                                                                                                                       |
|    | Waratah Strata Management and maintenance staff facilitating smoking in SP52948 on 9 <sup>th</sup> of July 201843                                                                                                                                                                                                                                                                                                                                                                                                                                                                                                                                                                                                                                                                                                                                                                                                                                                                                                                                                                                                                                                                                                                                                                                                                                                                                                                                                                                                                                                                                                                                                                                                                                                                                                                                                                                                                                                 |
|    | Waratah Strata Management and maintenance staff facilitating smoking in SP52948 on 25 <sup>th</sup> of August 201844                                                                                                                                                                                                                                                                                                                                                                                                                                                                                                                                                                                                                                                                                                                                                                                                                                                                                                                                                                                                                                                                                                                                                                                                                                                                                                                                                                                                                                                                                                                                                                                                                                                                                                                                                                                                                                              |
|    | Waratah Strata Management and maintenance staff facilitating smoking in SP52948 on 22 <sup>nd</sup> of September 2018                                                                                                                                                                                                                                                                                                                                                                                                                                                                                                                                                                                                                                                                                                                                                                                                                                                                                                                                                                                                                                                                                                                                                                                                                                                                                                                                                                                                                                                                                                                                                                                                                                                                                                                                                                                                                                             |
|    | Waratah Strata Management and maintenance staff facilitating smoking in SP52948 on 3 <sup>rd</sup> of October 201846                                                                                                                                                                                                                                                                                                                                                                                                                                                                                                                                                                                                                                                                                                                                                                                                                                                                                                                                                                                                                                                                                                                                                                                                                                                                                                                                                                                                                                                                                                                                                                                                                                                                                                                                                                                                                                              |