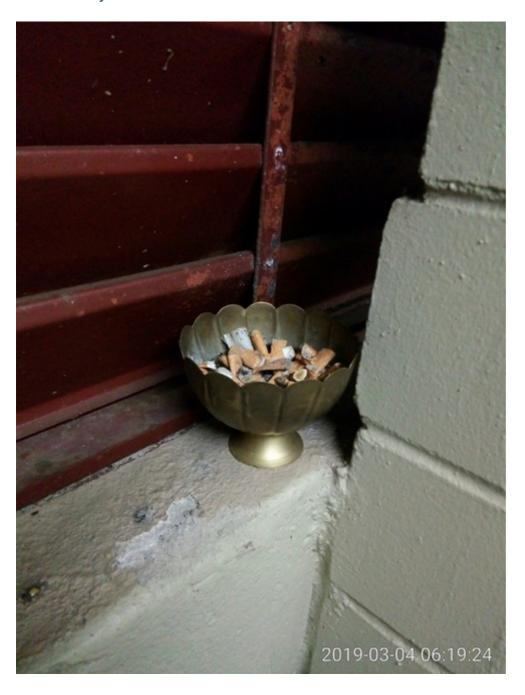

Waratah Strata Management and maintenance staff facilitating smoking in SP52948 – an example of what one day of smoking creates – comparison between  $17^{\text{th}}$  of January 2019 and  $18^{\text{th}}$  of January 2019