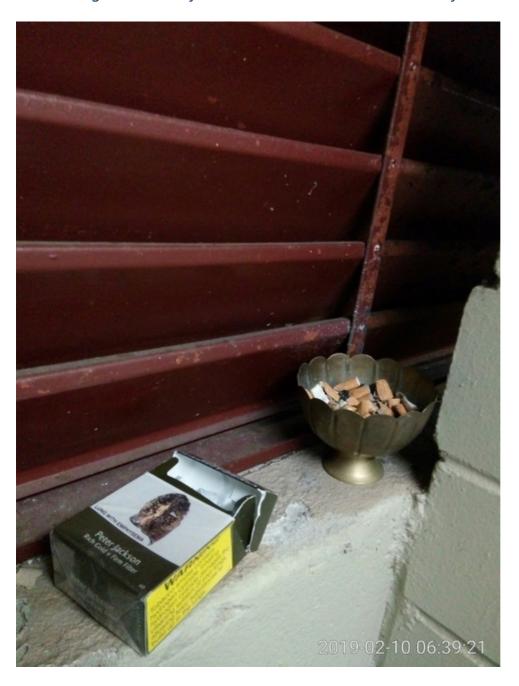

9<sup>th</sup> of February 2019:

Video recording has been collected that Fire Door 2 was opened for more than five hours several days ago, without any valid reason that required it to be opened apart from smoking purposes), and that happened whilst

10<sup>th</sup> of February 2019.

In NSW all fire doors must permanently display the sign (Fire Safety Door / Do Not Obstruct / Do Not Keep Open) and they must also display this sign outlining the 'Offences Relating to Fire Exits'