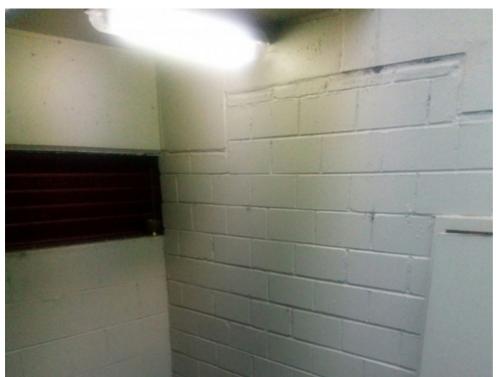

Compliance with fire safety standards is lacking in various areas in SP52948 (photo and video evidence has been collected). Examples:

• There are no displays of yearly fire compliance notices.

- Lot of rubbish, building materials, and even paints are close or near the fire doors.
- Many fire doors do not have proper notices, including warnings about penalties.
- The worst example is Fire Door 2 below Block A, which is, among the other issues, kept open by an owner every day. Where occupants prop open the main fire door is a compliance issue for the Ryde Council to address through issuing of Fire Safety Orders and/or Penalty/Infringement Notices. The reason why fire doors are to be kept closed on a multi storey building is because the building needs to be pressurized for when there is a fire. Each floor needs to have a positive air pressure to stop a fire from spreading.