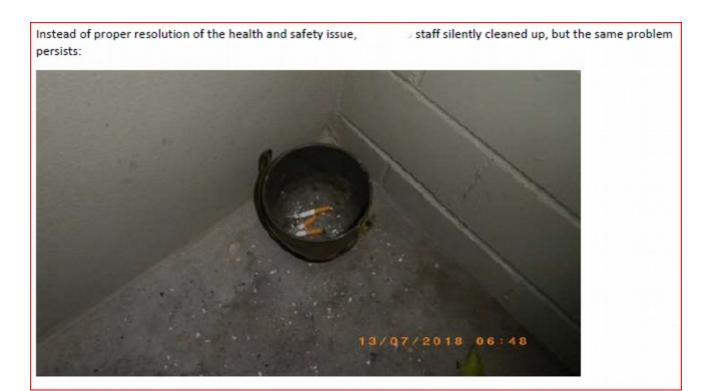

f July 2018

and not cleaning up

Occupational Health and Safety hazard – staff supporting smoking by providing access via fire doors

In spite of many warnings about health hazard and non-compliance with SP52948 By-Laws and SSMA 1996 and 2015, continue to provide direct and unrestricted access through fire doors for smokers. staff of

Three photos, taken on different dates, show lack of maintenance, and poor schedule for cleaning in Block A. By own admission in a phone conversation, the basement areas are allegedly maintained by a 73-year old tenant who is employed by

In the past, even cigarette lighters and dirty cloth was found to be thrown on the grass at the back of Block A for prolonged periods of time. staff need to be constantly reminded of their duties and responsibilities.







Waratah Strata Management and maintenance staff facilitating smoking in SP52948 on  $9^{\text{th}}$  of July 2018



Waratah Strata Management and maintenance staff facilitating smoking in SP52948 on  $25^{\text{th}}$  of August 2018



Waratah Strata Management and maintenance staff facilitating smoking in SP52948 on  $22^{\text{nd}}$  of September 2018



Waratah Strata Management and maintenance staff facilitating smoking in SP52948 on  $3^{\rm rd}$  of October 2018



Waratah Strata Management and maintenance staff facilitating smoking in SP52948 on  $4^{\text{th}}$  of October 2018



Waratah Strata Management and maintenance staff facilitating smoking in SP52948 on  $22^{\text{nd}}$  of October 2018



Waratah Strata Management and maintenance staff facilitating smoking in SP52948