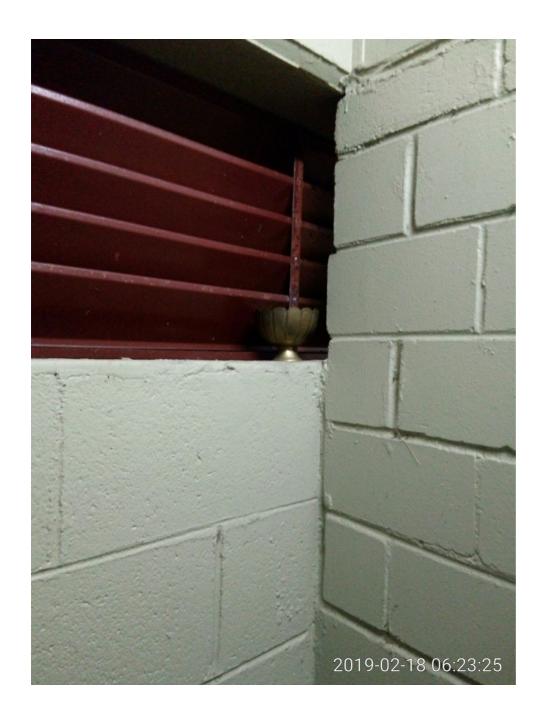

| Waratah Strata Management and maintenance staff kept fire door 2 opened for smoking and unattended by any staff for more than five hours on 6 <sup>th</sup> of February 2019120                        |
|--------------------------------------------------------------------------------------------------------------------------------------------------------------------------------------------------------|
| Waratah Strata Management and maintenance staff facilitating smoking in SP52948 and hiding the ashtray near louvres on 8 <sup>th</sup> of February 2019121                                             |
| Waratah Strata Management and maintenance staff facilitating smoking in SP52948 and hiding the ashtray near louvres on 9 <sup>th</sup> of February 2019124                                             |
| Waratah Strata Management and maintenance staff facilitating smoking in SP52948 and hiding the ashtray near louvres on 10 <sup>th</sup> of February 2019126                                            |
| Waratah Strata Management and maintenance staff facilitating smoking in SP52948 and not cleaning the ashtray near tennis courts on 10 <sup>th</sup> of February 2019129                                |
| Waratah Strata Management and maintenance staff facilitating smoking in SP52948 and hiding the ashtray near louvres on 12 <sup>th</sup> of February 2019130                                            |
| Waratah Strata Management and maintenance staff facilitating smoking in SP52948 and hiding the ashtray near louvres on 14 <sup>th</sup> of February 2019131                                            |
| Waratah Strata Management and maintenance staff facilitating smoking near fire door 2 in SP52948 on 15 <sup>th</sup> of February 2019                                                                  |
| Waratah Strata Management and maintenance staff facilitating smoking and hiding the ashtray near louvres in SP52948 on 16 <sup>th</sup> of February 2019134                                            |
| Waratah Strata Management and maintenance staff facilitating smoking and not cleaning cigarette butt litter behind fire door 2 in SP52948 on 17 <sup>th</sup> of February 2019136                      |
| Waratah Strata Management and maintenance staff facilitating smoking in SP52948 and not cleaning cigarette butts in gazebo area near tennis courts on 17 <sup>th</sup> of February 2019137             |
| Waratah Strata Management and maintenance staff facilitating smoking in SP52948 and not cleaning disposed cigarette lighter near gazebo area and tennis courts on 17 <sup>th</sup> of February 2019138 |
| SP52948 – Repeated offender witnessed smoking behind Fire door 2 in basement of Block A every day in February 2019                                                                                     |
| Waratah Strata Management and maintenance staff facilitating smoking and hiding the ashtray near louvres behind fire door 2 in SP52948 on 18 <sup>th</sup> of February 2019140                         |
| Waratah Strata Management and maintenance staff facilitating smoking and hiding the ashtray near louvres behind fire door 2 in SP52948 on 20 <sup>th</sup> of February 2019143                         |
| Waratah Strata Management and maintenance staff facilitating smoking and hiding the ashtray near louvres behind fire door 2 in SP52948 on 21 <sup>st</sup> of February 2019146                         |
| Waratah Strata Management and maintenance staff facilitating smoking and hiding the ashtray near louvres behind fire door 2 in SP52948 on 22 <sup>nd</sup> of February 2019147                         |
| Waratah Strata Management and maintenance staff facilitating smoking and hiding the ashtray near louvres behind fire door 2 in SP52948 on 23 <sup>rd</sup> of February 2019149                         |
| Waratah Strata Management and maintenance staff facilitating smoking in SP52948 and not cleaning disposed cigarette lighter near gazebo area and tennis courts on 23 <sup>rd</sup> of February 2019    |
| Waratah Strata Management and maintenance staff facilitating smoking in SP52948 and not cleaning disposed cigarette lighter near gazebo area and tennis courts on 24 <sup>th</sup> of February 2019    |
| Waratah Strata Management and maintenance staff facilitating smoking and hiding the ashtray near louvres behind fire door 2 in SP52948 on 25 <sup>th</sup> of February 2019154                         |
| Waratah Strata Management and maintenance staff facilitating smoking and hiding the ashtray near louvres behind fire door 2 in SP52948 on 26 <sup>th</sup> of February 2019156                         |