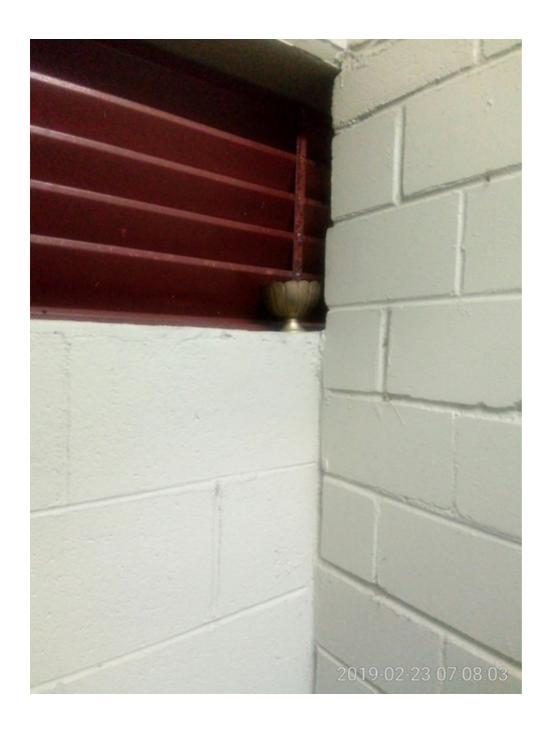

Compliance with fire safety standards is lacking in various areas in SP52948 (photo and video evidence has been collected). Examples:

• There are no displays of yearly fire compliance notices.

- Lot of rubbish, building materials, and even paints are close or near the fire doors.
- Many fire doors do not have proper notices, including warnings about penalties.
- The worst example is Fire Door 2 below Block A, which is, among the other issues, kept open by an owner every day. Where occupants prop open the main fire door is a compliance issue for the Ryde Council to address through issuing of Fire Safety Orders and/or Penalty/Infringement Notices. The reason why fire doors are to be kept closed on a multi storey building is because the building needs to be pressurized for when there is a fire. Each floor needs to have a positive air pressure to stop a fire from spreading.