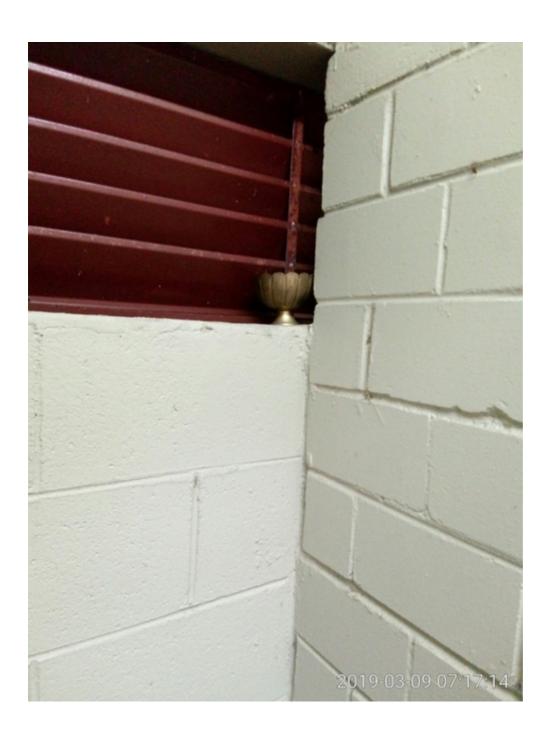

| Waratah Strata Management and maintenance staff facilitating smoking in SP52948 on 6 <sup>th</sup> of January 201980                                                                                                |
|---------------------------------------------------------------------------------------------------------------------------------------------------------------------------------------------------------------------|
| Waratah Strata Management and maintenance staff facilitating smoking in SP52948 on 8 <sup>th</sup> of January 201981                                                                                                |
| Waratah Strata Management and maintenance staff facilitating smoking in SP52948 on 10 <sup>th</sup> of January 201983                                                                                               |
| Waratah Strata Management and maintenance staff facilitating smoking in SP52948 on 11 <sup>th</sup> of January 201985                                                                                               |
| Waratah Strata Management and maintenance staff facilitating smoking in SP52948 on 13 <sup>th</sup> of January 201987                                                                                               |
| Waratah Strata Management and maintenance staff facilitating smoking in SP52948 on 16 <sup>th</sup> of January 201988                                                                                               |
| Waratah Strata Management and maintenance staff facilitating smoking in SP52948 on 17 <sup>th</sup> of January 201989                                                                                               |
| Waratah Strata Management and maintenance staff facilitating smoking in SP52948 on 18 <sup>th</sup> of January 201990                                                                                               |
| Waratah Strata Management and maintenance staff facilitating smoking in SP52948 on 20 <sup>th</sup> of January 201991                                                                                               |
| Waratah Strata Management and maintenance staff discrimination in SP52948 on 22 <sup>nd</sup> of January 2019 – notice against smoking in elevator in Block C but not in Block A92                                  |
| Waratah Strata Management and maintenance staff facilitating smoking in SP52948 on 23 <sup>rd</sup> of January 201993                                                                                               |
| Waratah Strata Management and maintenance staff facilitating smoking in SP52948 on 24 <sup>th</sup> of January 2019 – itter on the ground94                                                                         |
| Waratah Strata Management and maintenance staff facilitating smoking in SP52948 on 25 <sup>th</sup> of January 2019 – itter still on the ground96                                                                   |
| Waratah Strata Management and maintenance staff facilitating smoking in SP52948 on 26 <sup>th</sup> of January 2019 – itter still on the ground99                                                                   |
| Waratah Strata Management and maintenance staff appear to have finally removed ashtray after second Lot 158 warning in email but still no notices about smoking regulations on 26 <sup>th</sup> of January 2019100  |
| Waratah Strata Management and maintenance staff facilitating smoking in SP52948 on 27 <sup>th</sup> of January 2019 – itter still on the ground                                                                     |
| Waratah Strata Management and maintenance staff facilitating smoking in SP52948 and not cleaning cigarette outts in gazebo area near tennis courts on 27 <sup>th</sup> of January 2019 – litter still on the ground |
| Waratah Strata Management and maintenance staff facilitating smoking in SP52948 on 29 <sup>th</sup> of January 2019 – same litter still on the ground for seven days without cleaning106                            |
| Waratah Strata Management and maintenance staff facilitating smoking in SP52948 on 29 <sup>th</sup> of January 2019 –<br>new cigarette butt litter on the ground107                                                 |
| Waratah Strata Management and maintenance staff facilitating smoking in SP52948 on 31 <sup>th</sup> of January 2019 – same litter still on the ground for nine days without cleaning108                             |
| Waratah Strata Management and maintenance staff facilitating smoking in SP52948 on 1 <sup>st</sup> of February 2019 – itter finally cleaned on the ground after nine days and large ashtray removed                 |
| SP52948 – Repeated owner witnessed smoking behind Fire door 2 in basement of Block A at around 20:15 hours on 31 <sup>th</sup> of January 201911                                                                    |
| SP52948 – Another complaint sent to Waratah Strata Management and maintenance staff with evidence of poor cleaning services on 24 <sup>th</sup> of January 2019112                                                  |
| SP52948 – Repeated offender witnessed smoking behind Fire door 2 in basement of Block A at around 17:15 nours on 2 <sup>nd</sup> of February 2019113                                                                |
| Waratah Strata Management and maintenance staff discrimination in SP52948 on 5 <sup>th</sup> of February 2019 – notice against smoking in elevator in Block C but not in Block A114                                 |
| Waratah Strata Management and maintenance staff facilitating smoking in SP52948 on 6 <sup>th</sup> of February 2019115                                                                                              |
| Waratah Strata Management and maintenance staff facilitating smoking in SP52948 and hiding the ashtray near ouvres on 6 <sup>th</sup> of February 2019117                                                           |