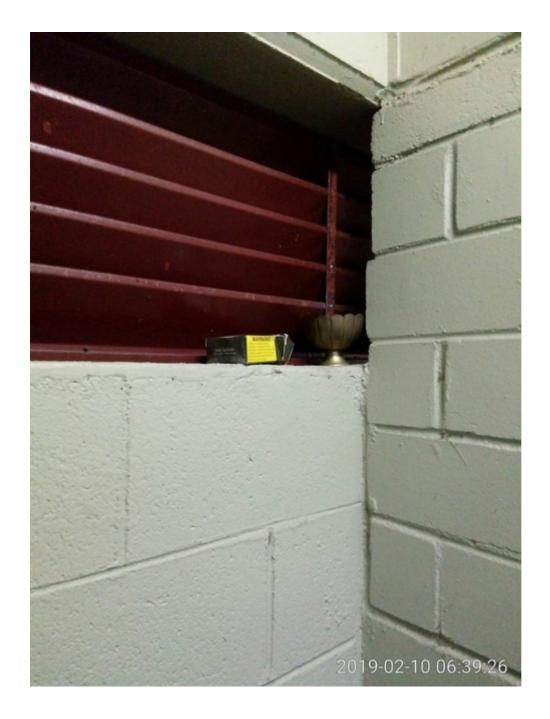

9<sup>th</sup> of February 2019:

Video recording has been collected that Fire Door 2 was opened for more than five hours several days ago, without any valid reason that required it to be opened apart from smoking purposes), and that happened whilst

10<sup>th</sup> of February 2019.

In NSW all fire doors must permanently display the sign (Fire Safety Door / Do Not Obstruct / Do Not Keep Open) and they must also display this sign outlining the 'Offences Relating to Fire Exits'