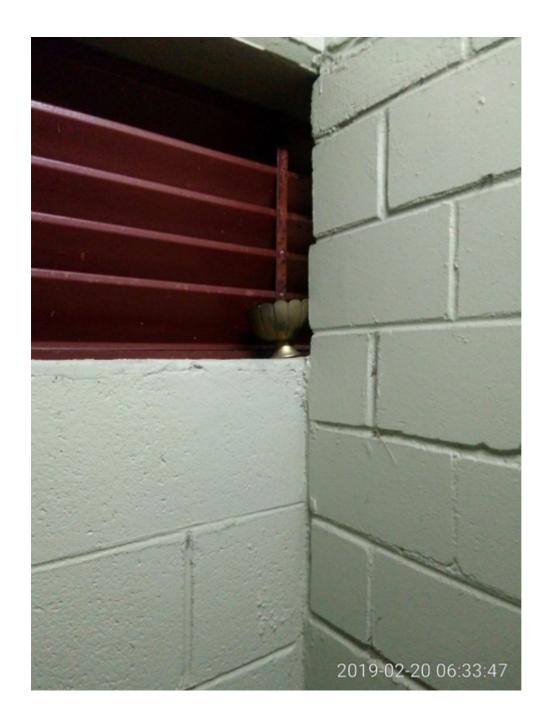

- Deliberate nuisance to owners, especially in Block A,
- Smoking facility which is not approved by owners corporation at any legally-convened meeting,
- Discrimination against owners in Block A as such smoking facility is not setup in other building blocks in the complex,
- Serious health hazard for fragile owner of Lot 158 due to smoke drift into two bedrooms and the balcony,
- Secondhand smoke harmful to health, and there is no safe level of exposure (Cancer Council NSW),
- Damage to furniture and cloths in Lot 158 due to persistent cigarette smell,
- Regular obstruction of fire door 2 in Block A,
- Poor disposal of cigarette butts,
- Problems by not ensuring that emergency exits are adequate at all times,
- maintenance staff failed to comply with EC decision on 12<sup>th</sup> of April 2018,
- Security risk at night since fire door 2 is actively used for smoking but not monitored for access,
- Noise because a notorious smoker constantly uses mobile phone.

Compliance with fire safety standards is lacking in various areas in SP52948 (photo and video evidence has been collected). Examples:

• There are no displays of yearly fire compliance notices.

- Lot of rubbish, building materials, and even paints are close or near the fire doors.
- Many fire doors do not have proper notices, including warnings about penalties.
- The worst example is Fire Door 2 below Block A, which is, among the other issues, kept open by an owner every day. Where occupants prop open the main fire door is a compliance issue for the Ryde Council to address through issuing of Fire Safety Orders and/or Penalty/Infringement Notices. The reason why fire doors are to be kept closed on a multi storey building is because the building needs to be pressurized for when there is a fire. Each floor needs to have a positive air pressure to stop a fire from spreading.