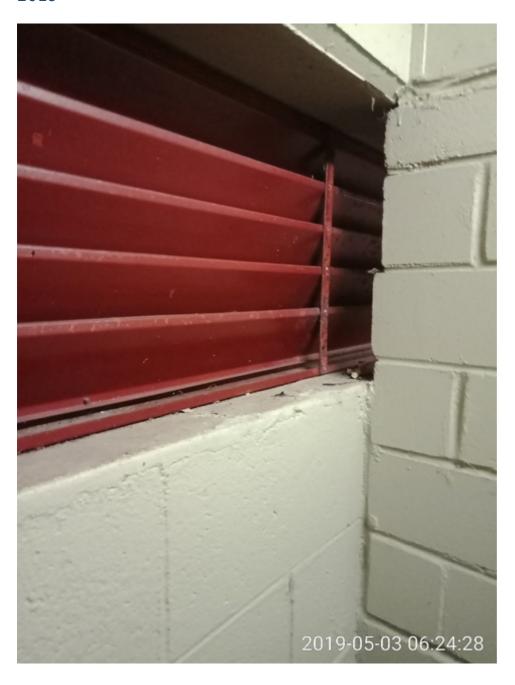

Compliance with fire safety standards is lacking in various areas in SP52948 (photo and video evidence has been collected). Examples:

• There are no displays of yearly fire compliance notices.

- Lot of rubbish, building materials, and even paints are close or near the fire doors.
- Many fire doors do not have proper notices, including warnings about penalties.
- The worst example is Fire Door 2 below Block A, which is, among the other issues, kept open by an owner every day. Where occupants prop open the main fire door is a compliance issue for the Ryde Council to address through issuing of Fire Safety Orders and/or Penalty/Infringement Notices. The reason why fire doors are to be kept closed on a multi storey building is because the building needs to be pressurized for when there is a fire. Each floor needs to have a positive air pressure to stop a fire from spreading.