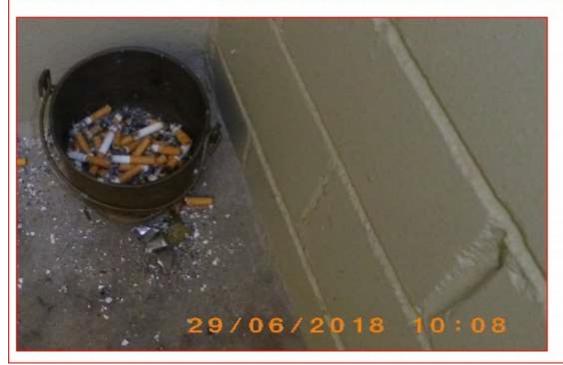

$  of July 2018

and not cleaning up

Occupational Health and Safety hazard – staff supporting smoking by providing access via fire doors

In spite of many warnings about health hazard and non-compliance with SP52948 By-Laws and SSMA 1996 and 2015, continue to provide direct and unrestricted access through fire doors for smokers. staff of

Three photos, taken on different dates, show lack of maintenance, and poor schedule for cleaning in Block A. By own admission in a phone conversation, the basement areas are allegedly maintained by a 73-year old tenant who is employed by

In the past, even cigarette lighters and dirty cloth was found to be thrown on the grass at the back of Block A for prolonged periods of time. staff need to be constantly reminded of their duties and responsibilities.







Waratah Strata Management and maintenance staff facilitating smoking in SP52948 on  $9^{\text{th}}$  of July 2018



Waratah Strata Management and maintenance staff facilitating smoking in SP52948 on  $25^{\text{th}}$  of August 2018



Waratah Strata Management and maintenance staff facilitating smoking in SP52948 on  $22^{\text{nd}}$  of September 2018



Waratah Strata Management and maintenance staff facilitating smoking in SP52948 on  $3^{\rm rd}$  of October 2018



Waratah Strata Management and maintenance staff facilitating smoking in SP52948 on  $4^{\text{th}}$  of October 2018



Waratah Strata Management and maintenance staff facilitating smoking in SP52948 on  $22^{\text{nd}}$  of October 2018



Waratah Strata Management and maintenance staff facilitating smoking in SP52