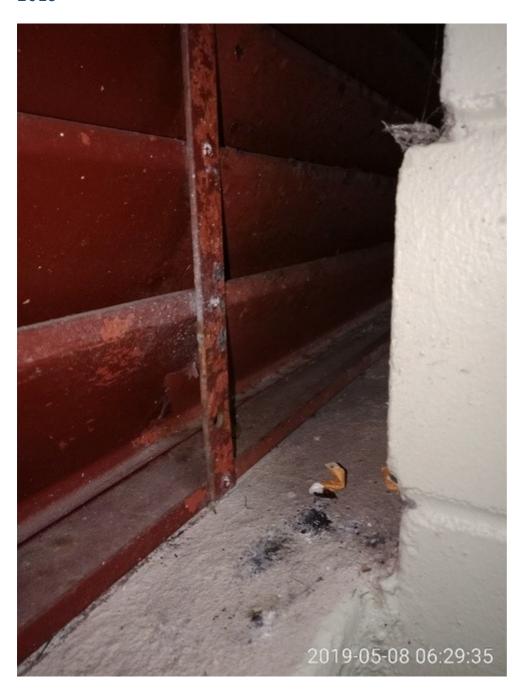

Compliance with fire safety standards is lacking in various areas in SP52948 (photo and video evidence has been collected). Examples:

• There are no displays of yearly fire compliance notices.

- Lot of rubbish, building materials, and even paints are close or near the fire doors.
- Many fire doors do not have proper notices, including warnings about penalties.
- The worst example is Fire Door 2 below Block A, which is, among the other issues, kept open by an owner every day. Where occupants prop open the main fire door is a compliance issue for the Ryde Council to address through issuing of Fire Safety Orders and/or Penalty/Infringement Notices. The reason why fire doors are to be kept closed on a multi storey building is because the building needs to be pressurized for when there is a fire. Each floor needs to have a positive air pressure to stop a fire from spreading.