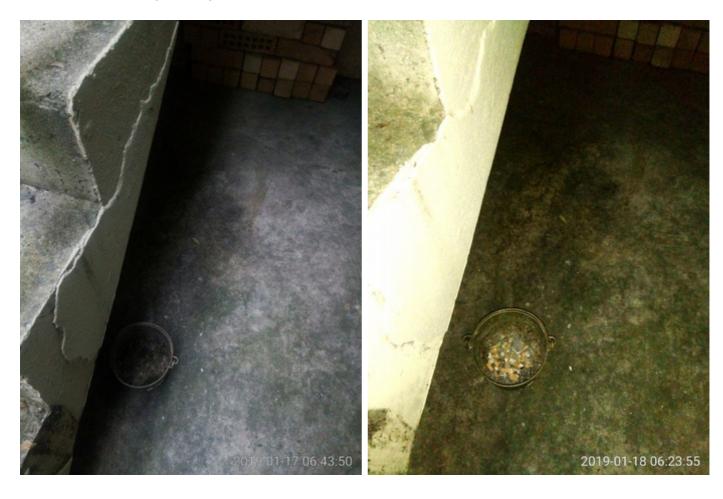

Waratah Strata Management and maintenance staff facilitating smoking in SP52948 – an example of what one day of smoking creates – comparison between  $17^{\text{th}}$  of January 2019 and  $18^{\text{th}}$  of January 2019