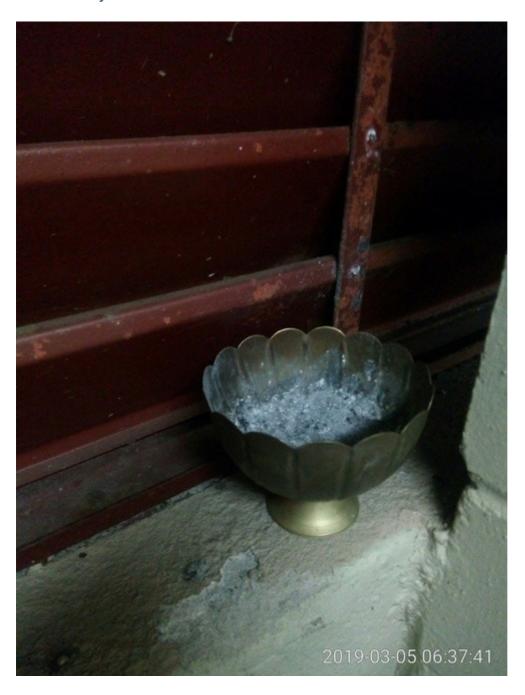

Waratah Strata Management and maintenance staff facilitating smoking in SP52948 – an example of what one day of smoking creates – comparison between  $17^{\text{th}}$  of January 2019 and  $18^{\text{th}}$  of January 2019