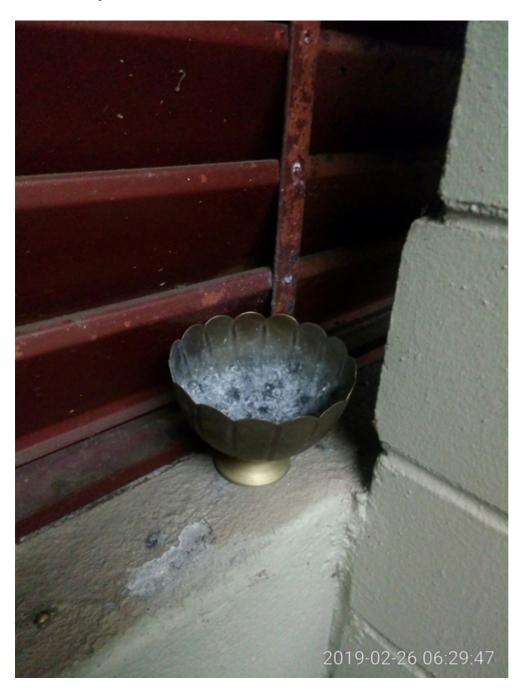

Waratah Strata Management and maintenance staff facilitating smoking in SP52948 – an example of what one day of smoking creates – comparison between  $17^{\text{th}}$  of January 2019 and  $18^{\text{th}}$  of January 2019

SP52948 – Examples of three complaints by Lot 158 about smoking to Waratah Strata Management and maintenance staff in January and February 2019 that were not responded to or acted upon

18th of January 2019