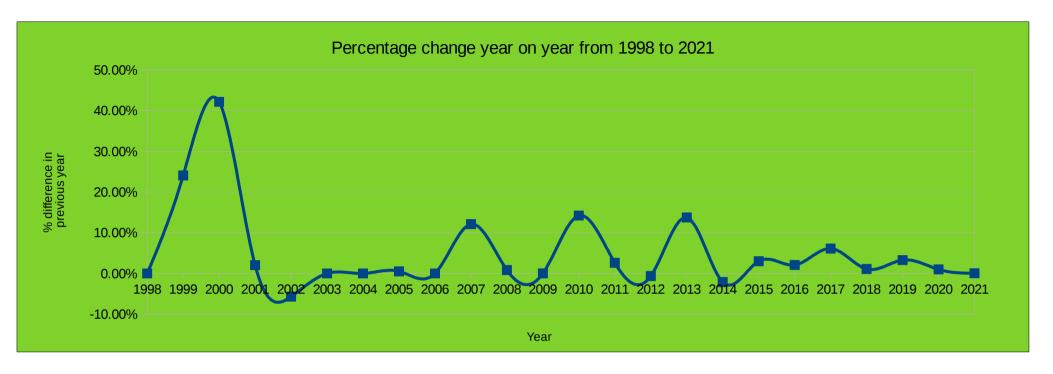

| SP52948 Financial Year between 1 September and 31 August the following year | Difference in Paid Levies to Previous Year | Levies Paid by Owner with<br>Entitlement 47.00 |
|-----------------------------------------------------------------------------|--------------------------------------------|------------------------------------------------|
| 1998                                                                        | 0.00%                                      | \$1,927.00                                     |
| 1999                                                                        | 24.08%                                     | \$2,391.07                                     |
| 2000                                                                        | 42.18%                                     | \$3,399.65                                     |
| 2001                                                                        | 2.03%                                      | \$3,468.65                                     |
| 2002                                                                        | -5.69%                                     | \$3,271.30                                     |
| 2003                                                                        | 0.00%                                      | \$3,271.31                                     |
| 2004                                                                        | 0.00%                                      | \$3,271.25                                     |
| 2005                                                                        | 0.52%                                      | \$3,288.15                                     |
| 2006                                                                        | 0.00%                                      | \$3,288.10                                     |
| 2007                                                                        | 12.11%                                     | \$3,686.20                                     |
| 2008                                                                        | 0.83%                                      | \$3,716.70                                     |
| 2009                                                                        | 0.00%                                      | \$3,716.76                                     |
| 2010                                                                        | 14.22%                                     | \$4,245.40                                     |
| 2011                                                                        | 2.60%                                      | \$4,355.80                                     |
| 2012                                                                        | -0.65%                                     | \$4,327.32                                     |
| 2013                                                                        | 13.74%                                     | \$4,921.89                                     |
| 2014                                                                        | -2.11%                                     | \$4,818.21                                     |
| 2015                                                                        | 3.01%                                      | \$4,963.28                                     |
| 2016                                                                        | 2.08%                                      | \$5,066.61                                     |
| 2017                                                                        | 6.12%                                      | \$5,376.80                                     |
| 2018                                                                        | 1.09%                                      | \$5,435.25                                     |
| 2019                                                                        | 3.28%                                      | \$5,613.65                                     |
| 2020                                                                        | 1.00%                                      | \$5,669.55                                     |
| 2021                                                                        | 0.05%                                      | \$5,672.20                                     |