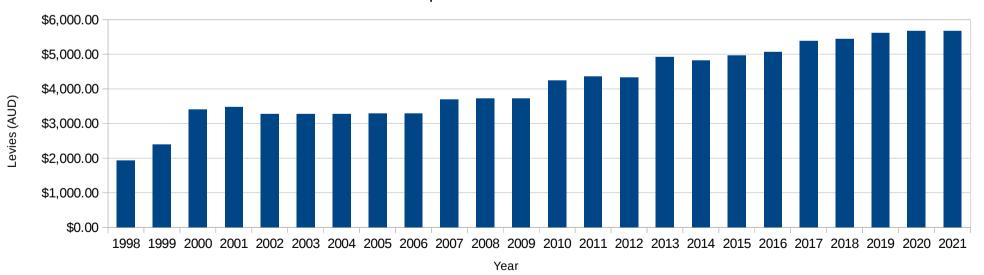

| SP52948 Financial Year between 1 September and 31 August the following year | Difference in Paid Levies to Previous Year | Levies Paid by Owner with<br>Entitlement 47.00 |
|-----------------------------------------------------------------------------|--------------------------------------------|------------------------------------------------|
| 1998                                                                        | 0.00%                                      | \$1,927.00                                     |
| 1999                                                                        | 24.08%                                     | \$2,391.07                                     |
| 2000                                                                        | 42.18%                                     | \$3,399.65                                     |
| 2001                                                                        | 2.03%                                      | \$3,468.65                                     |
| 2002                                                                        | -5.69%                                     | \$3,271.30                                     |
| 2003                                                                        | 0.00%                                      | \$3,271.31                                     |
| 2004                                                                        | 0.00%                                      | \$3,271.25                                     |
| 2005                                                                        | 0.52%                                      | \$3,288.15                                     |
| 2006                                                                        | 0.00%                                      | \$3,288.10                                     |
| 2007                                                                        | 12.11%                                     | \$3,686.20                                     |
| 2008                                                                        | 0.83%                                      | \$3,716.70                                     |
| 2009                                                                        | 0.00%                                      | \$3,716.76                                     |
| 2010                                                                        | 14.22%                                     | \$4,245.40                                     |
| 2011                                                                        | 2.60%                                      | \$4,355.80                                     |
| 2012                                                                        | -0.65%                                     | \$4,327.32                                     |
| 2013                                                                        | 13.74%                                     | \$4,921.89                                     |
| 2014                                                                        | -2.11%                                     | \$4,818.21                                     |
| 2015                                                                        | 3.01%                                      | \$4,963.28                                     |
| 2016                                                                        | 2.08%                                      | \$5,066.61                                     |
| 2017                                                                        | 6.12%                                      | \$5,376.80                                     |
| 2018                                                                        | 1.09%                                      | \$5,435.25                                     |
| 2019                                                                        | 3.28%                                      | \$5,613.65                                     |
| 2020                                                                        | 1.00%                                      | \$5,669.55                                     |
| 2021                                                                        | 0.05%                                      | \$5,672.20                                     |