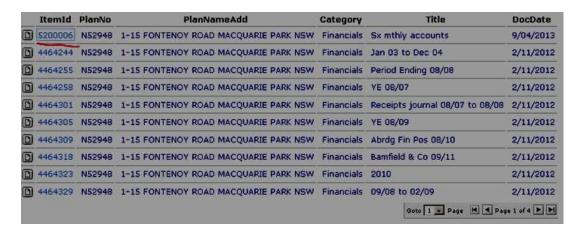

These are simple but efficient examples of unscrupulous accounting practices run by Raine & Horne Strata Sydney BCS.

4<sup>th</sup> of March 2013, status of financial documents at BCS Strata Community website for SP52948. Note the six-monthly financial statement Document ID 5200006, written by Strata Manager Mr. Peter Bone (he was removed from managing SP52948 later with unsatisfactory performance).